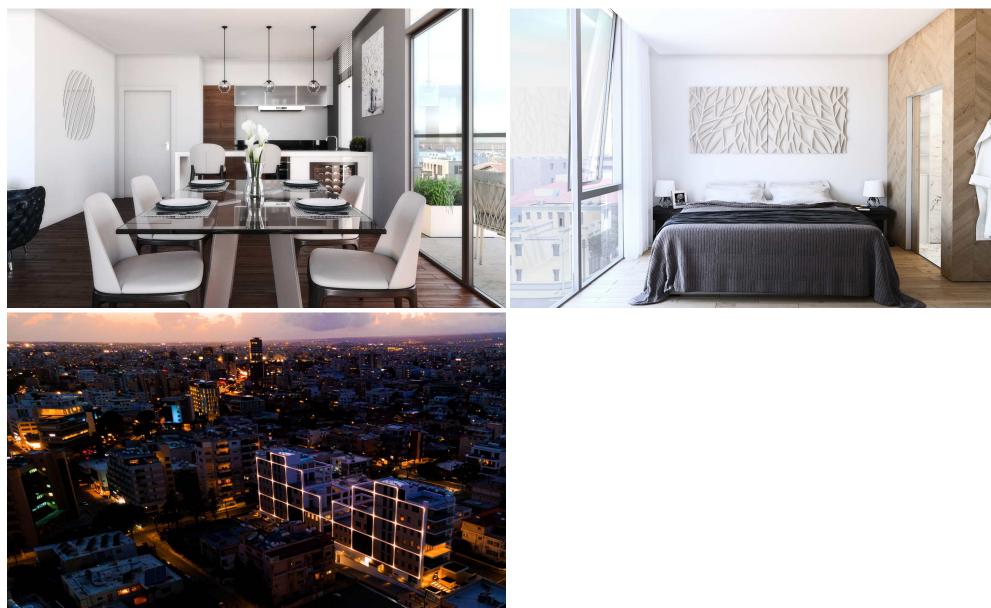

### **2** Bedroom Apartment for Sale in Limassol - City Center

Reference ID: #SA29447Price details: €800,000 +VATDefining luxury urban lifestyle, the project is located in the most central location of Limassol, boasting modern design, high quality materials and equipment. Walking distance to main avenues, amenities and just a 5minute walk to the beachfront.Gated complex with private access control for the tenantVRV systemLarge balconiesItalian kitchensFloors insulated for noise reductionPrivate storage roomPrivate car parkIndoor Area: 110-114m2Covered Veranda: 26-47m2Available for sale four 2-bedroom apartments. Prices start from 800.000 up to 905.000 PLUS VAT