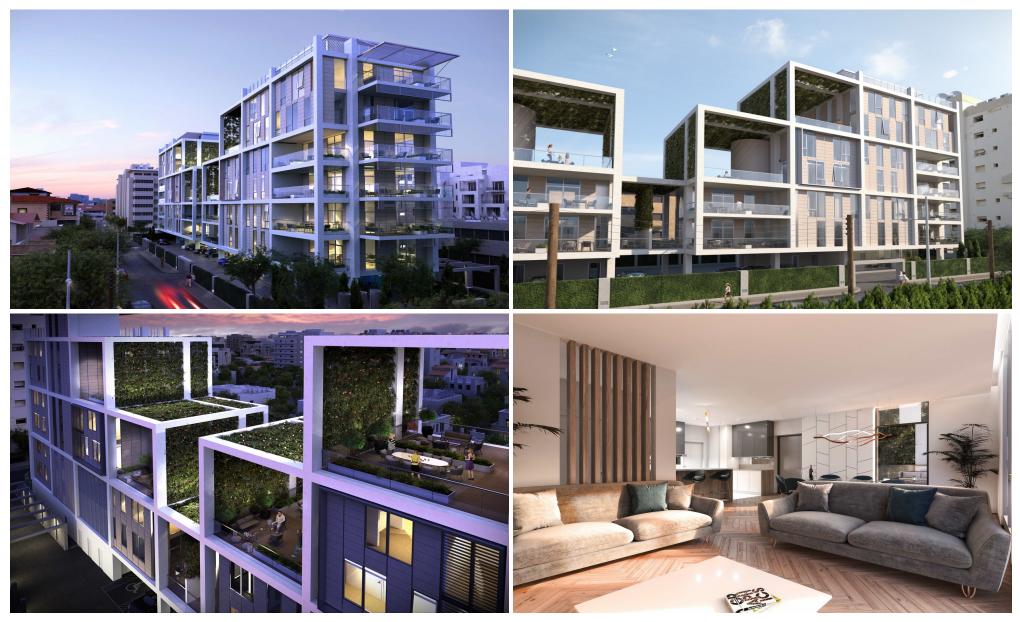

### **2** Bedroom Apartment for Sale in Limassol - City Center

Reference ID: #SA29447Price details: €800,000 +VATDefining luxury urban lifestyle, the project is located in the most central location of Limassol, boasting modern design, high quality materials and equipment. Walking distance to main avenues, amenities and just a 5minute walk to the beachfront.Gated complex with private access control for the tenantVRV systemLarge balconiesItalian kitchensFloors insulated for noise reductionPrivate storage roomPrivate car parkIndoor Area: 110-114m2Covered Veranda: 26-47m2Available for sale four 2-bedroom apartments. Prices start from 800.000 up to 905.000 PLUS VAT