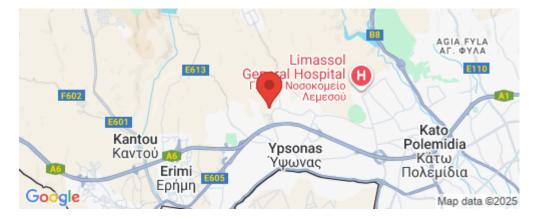

## 9,700m<sup>2</sup> Plot for Sale in Ypsonas, Limassol District

Reference ID: #SA29290Price details: €1,300,000 +VATThe property for sale is located in Ypsonas Municipality of Limassol District, has excellent access to the motorway, the Limassol city center and the neighboring villages. The property is located approximate 500m north of Limassol – Paphos motorway and approximate 1,1km north of Ypsonas Town Hall.Planning zone: Bα4Building Coefficient: 0,9Coverage Coefficient: 0,5Maximum Floors Allowed: 2Maximum Building Height: 0 mPLUS V.A.T

### Location

Location: Ypsonas Coordinates: 34.701303527142 / 32.952121805926