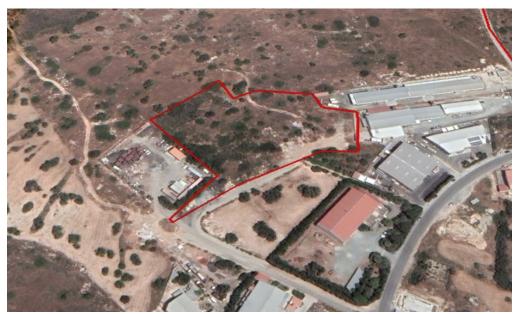

## 9,700m<sup>2</sup> Plot for Sale in Ypsonas, Limassol District

Reference ID: #SA29290Price details: €1,300,000 +VATThe property for sale is located in Ypsonas Municipality of Limassol District, has excellent access to the motorway, the Limassol city center and the neighboring villages. The property is located approximate 500m north of Limassol – Paphos motorway and approximate 1,1km north of Ypsonas Town Hall.Planning zone: Bα4Building Coefficient: 0,9Coverage Coefficient: 0,5Maximum Floors Allowed: 2Maximum Building Height: 0 mPLUS V.A.T

| Property Info |      | Plot / Area Info |      |
|---------------|------|------------------|------|
|               |      | Plot area        | 9700 |
| Covered Area  | 9700 | Pool             | No   |
|               |      | Parking          | No   |