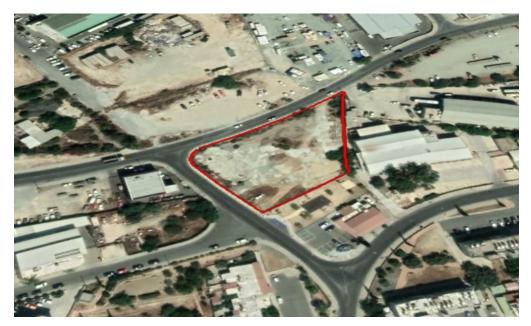

## 3,530m<sup>2</sup> Plot for Sale in Limassol - Linopetra

Reference ID: #SA29259Price details: €5,500,000 +VATPlot 3530 sq.m is for sale in Linopetra area, Limassol District. The property has easy access to the Highway. Plot is covered by Electricity, water & telecomunications. The property falls within the planning zone Bα4/Bδ4 with building density 90%, coverage coefficient 60%, in 2 floors. PLUS V.A.T