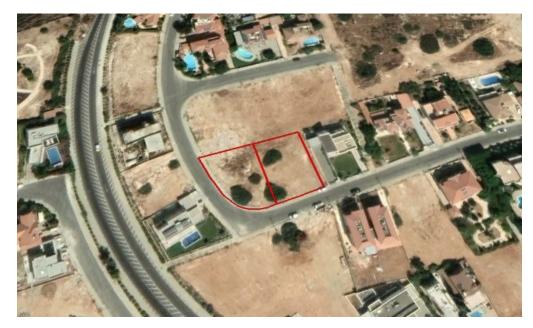

## 1,477m<sup>2</sup> Plot for Sale in Limassol - Agios Athanasios

Reference ID: #SA28913Price details: €1,200,000 +VATTwo amazing south sea facing residential plots in one of the most sought after new neighbrhoods of Limassol.Smooth and flat surface land, corner plots with stunning sea views and overlooking the city of Limassol,An area surounded by luxury news villas.Only 5 minutes drive to the city and very near to the new international Foleys school and the German HospitalPlots sizes 750 sq.m and 727 sq.m.Total land area 1477m2Plots are for sale ONLY together.PLUS V.A.T

| Property Info |      | Plot / Area In | ıfo  | Additional info  |                       |
|---------------|------|----------------|------|------------------|-----------------------|
|               |      |                |      | Reference Number | SA28913               |
| Covered Area  | 1477 | Plot area      | 1477 | Property type    | <b>Land and Plots</b> |
|               |      |                |      | Condition        | <b>Pre-Owned</b>      |