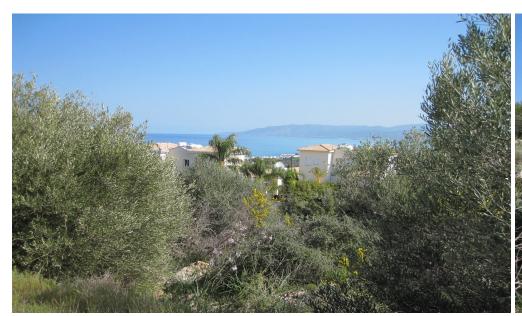

## 12,291m<sup>2</sup> Plot for Sale in Neo Chorio Pafou, Paphos District

Reference ID: #SA28880Price details: €903,600 +VATResidential field in Neo Chorio community. It has irregular shape with slightly sloping surface and offers a nice view to Polis Chrysochous Bay. It has access to a public road. The property lies within Planning Zone T365 with a maximum building ratio of 30%, coverage ratio of 20%, on 2 floors and maximum height of 7,00m. The property is covered by the utility services (electricity, water and telecommunication). Subject to a right of way of 3,65m.