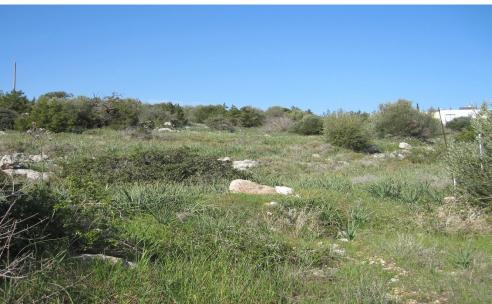

## 12,291m<sup>2</sup> Plot for Sale in Neo Chorio Pafou, Paphos District

Reference ID: #SA28880Price details: €903,600 +VATResidential field in Neo Chorio community. It has irregular shape with slightly sloping surface and offers a nice view to Polis Chrysochous Bay. It has access to a public road. The property lies within Planning Zone T365 with a maximum building ratio of 30%, coverage ratio of 20%, on 2 floors and maximum height of 7,00m. The property is covered by the utility services (electricity, water and telecommunication). Subject to a right of way of 3,65m.