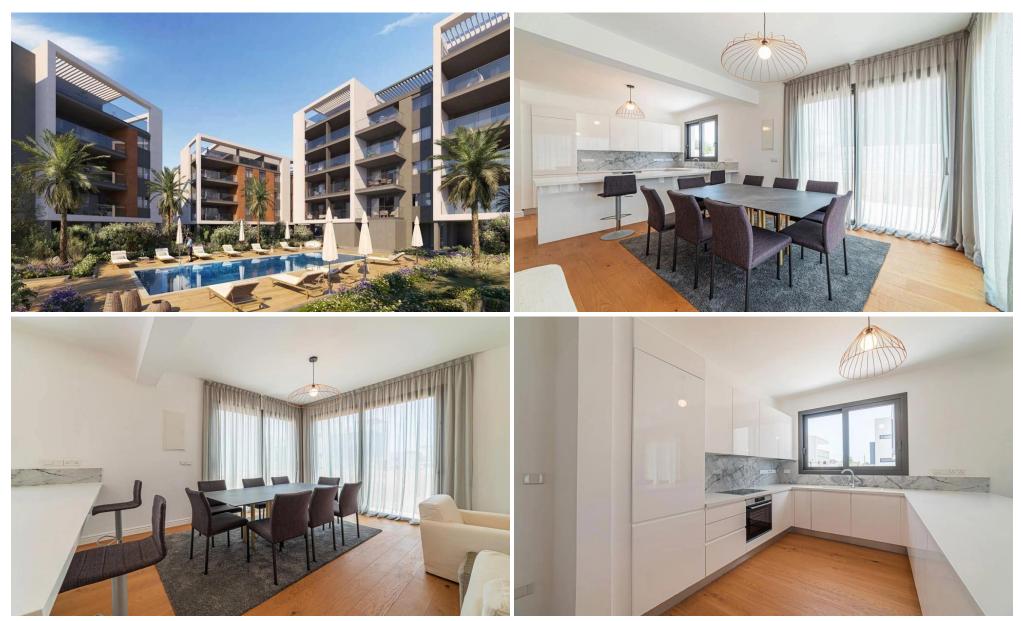

## 2 Bedroom Apartment for Sale in Pano Polemidia, Limassol District

Reference ID: #SA28795Price details: €412,000 +VATProject located in Polemida area, tranquility and privacy with stunning panoramic views of the Mediterranean Sea and the city. Unequalled proximity to the city center as well as immediate access to all modern first class infrastructures and facilities. A destination that speaks for itself.Project of forty three, one, two, and three bedroom apartments together with four bedroom penthouses. This residence boasts ten magnificent, three and four bedroom villas with astonishing intelligent spaces and modern design. This is a place where elegance meets comfort providing a sophisticated home accoutered with those warmly touches and well thoug...