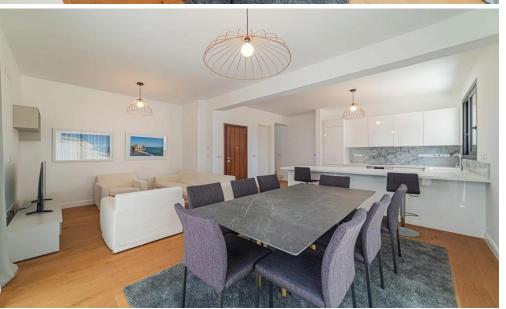

## 1 Bedroom Apartment for Sale in Pano Polemidia, Limassol District

Reference ID: #SA28792Price details: €220,000 +VATProject located in Polemida area, tranquility and privacy with stunning panoramic views of the Mediterranean Sea and the city. Unequalled proximity to the city center as well as immediate access to all modern first class infrastructures and facilities. A destination that speaks for itself.Project of forty three, one, two, and three bedroom apartments together with four bedroom penthouses. This residence boasts ten magnificent, three and four bedroom villas with astonishing intelligent spaces and modern design. This is a place where elegance meets comfort providing a sophisticated home accoutered with those warmly touches and well thoug...