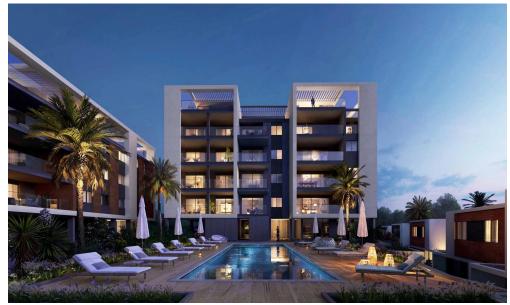

## 1 Bedroom Apartment for Sale in Pano Polemidia, Limassol District

Reference ID: #SA28792Price details: €220,000 +VATProject located in Polemida area, tranquility and privacy with stunning panoramic views of the Mediterranean Sea and the city. Unequalled proximity to the city center as well as immediate access to all modern first class infrastructures and facilities. A destination that speaks for itself.Project of forty three, one, two, and three bedroom apartments together with four bedroom penthouses. This residence boasts ten magnificent, three and four bedroom villas with astonishing intelligent spaces and modern design. This is a place where elegance meets comfort providing a sophisticated home accoutered with those warmly touches and well thoug...