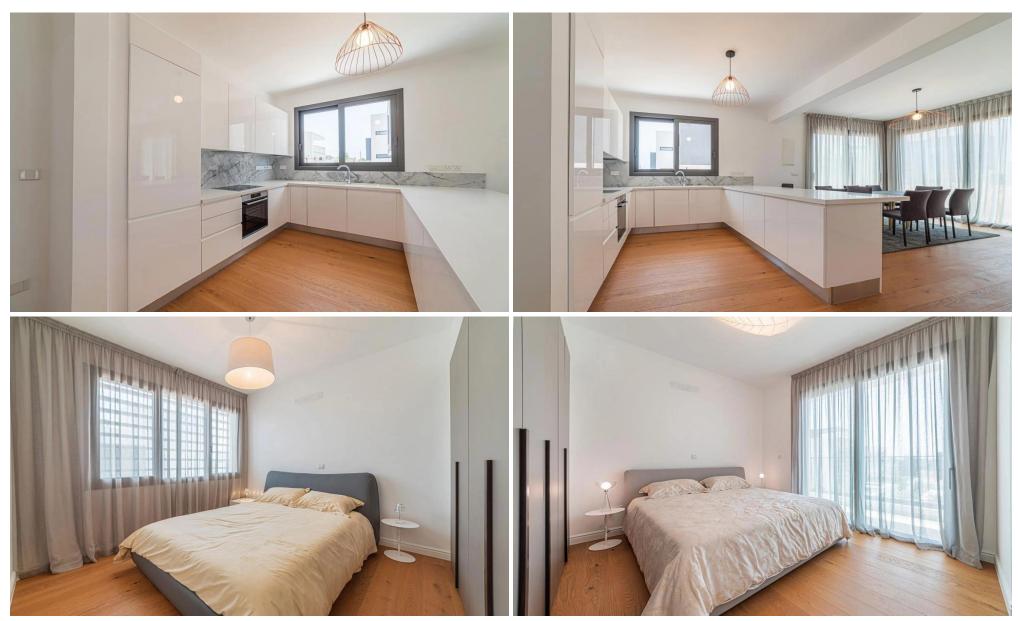

## 1 Bedroom Apartment for Sale in Pano Polemidia, Limassol District

Reference ID: #SA28792Price details: €220,000 +VATProject located in Polemida area, tranquility and privacy with stunning panoramic views of the Mediterranean Sea and the city. Unequalled proximity to the city center as well as immediate access to all modern first class infrastructures and facilities. A destination that speaks for itself.Project of forty three, one, two, and three bedroom apartments together with four bedroom penthouses. This residence boasts ten magnificent, three and four bedroom villas with astonishing intelligent spaces and modern design. This is a place where elegance meets comfort providing a sophisticated home accoutered with those warmly touches and well thoug...