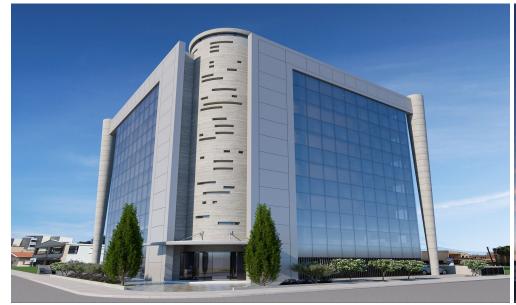

## 2283m<sup>2</sup> Building for Sale in Limassol - City Center

Reference ID: #SA28696Price details: €6,300,000 +VATSetting new standards in the urban environment, located within walking distance to commercial and business enterprises, with ease of access to public services, banking centres, educational institutions, healthcare facilities and other nearby amenities. Close enough to the vibrant city centre yet a few minutes' drive away from the highway connection to your preferred destination islandwide. With its standout architecture and placemaking, the project is the statement–maker, creating a bigger, better working place to be. Glass façade in thremally insulated glassRaised flooring in all floors with laminate finishKitchens in melamine cabin...