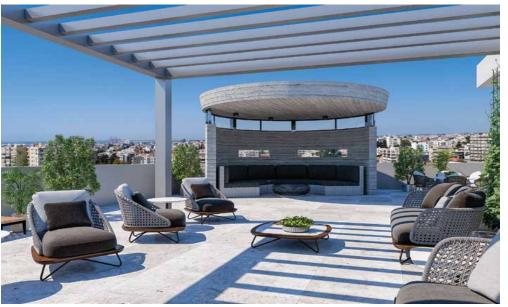

## 2283m<sup>2</sup> Building for Sale in Limassol - City Center

Reference ID: #SA28696Price details: €6,300,000 +VATSetting new standards in the urban environment, located within walking distance to commercial and business enterprises, with ease of access to public services, banking centres, educational institutions, healthcare facilities and other nearby amenities. Close enough to the vibrant city centre yet a few minutes' drive away from the highway connection to your preferred destination islandwide. With its standout architecture and placemaking, the project is the statement–maker, creating a bigger, better working place to be. Glass façade in thremally insulated glassRaised flooring in all floors with laminate finishKitchens in melamine cabin...