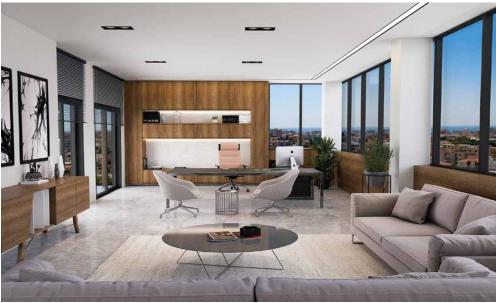

## 2283m<sup>2</sup> Building for Sale in Limassol - City Center

Reference ID: #SA28696Price details: €6,300,000 +VATSetting new standards in the urban environment, located within walking distance to commercial and business enterprises, with ease of access to public services, banking centres, educational institutions, healthcare facilities and other nearby amenities. Close enough to the vibrant city centre yet a few minutes' drive away from the highway connection to your preferred destination islandwide. With its standout architecture and placemaking, the project is the statement–maker, creating a bigger, better working place to be. Glass façade in thremally insulated glassRaised flooring in all floors with laminate finishKitchens in melamine cabin...