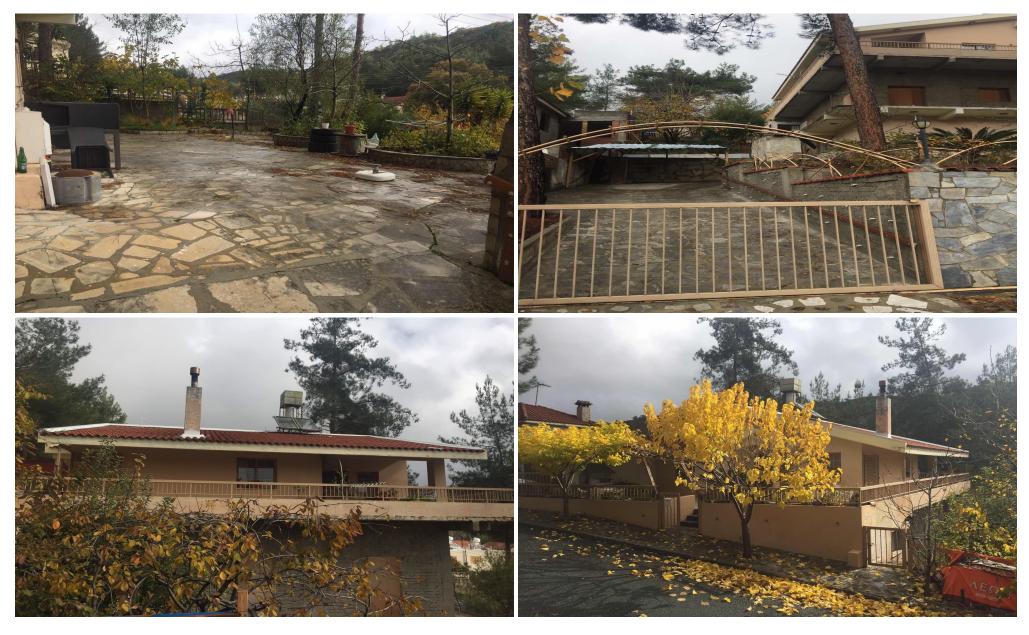

## 3 Bedroom House for Sale in Kato Platres, Limassol District

Reference ID: #SA28389Price details: €900,000Three storey property that is divided into 3 residences in an attractive location in the community of Kato Platres in the Limassol district. It Is located at a distance of 400 meters southwest of the center of the community and northwest of the main road of the community. The residence is located close to all the necessary services and amenities and has good access to the neighboring villages. The immediate area of the property is characterized by a beautiful natural environment. The upper house consists of living/dining/kitchen/fireplace/shower with toilets and roofterrace. The middle floor is semi-finished part of which consists of 1 bedroo...