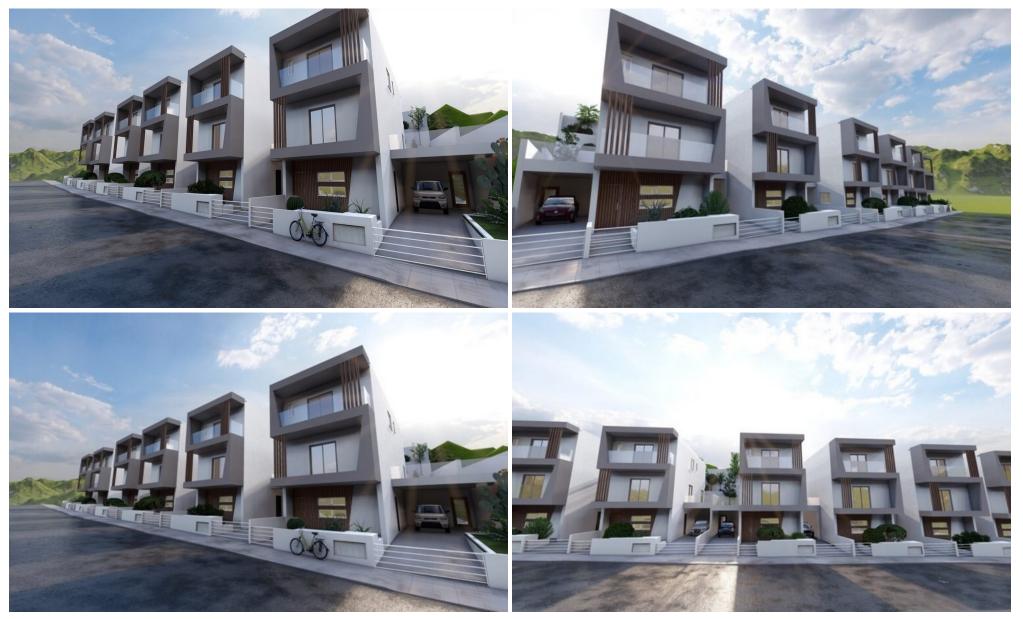

### **5 Bedroom House for Sale in Limassol - Panthea**

Reference ID: #SA28301Price details: €690,000 +VATThe project consists of six detached luxury villas located in Panthea, Limassol.This modern residential complex is a wonderful place to live, for all those longing for suburbia just a couple of minutes from the heart of the city.Easy access to the highway and close to Grammar School. Only a few minutes away from the city centre, these villas ensure high standard of living to families and will satisfy any buyer's needs and requirements.Plot size 240 sq.m up to 332 sq.m.Covered area 193 sq.m.Covered veranda 71 sq.m.PLUS V.A.T