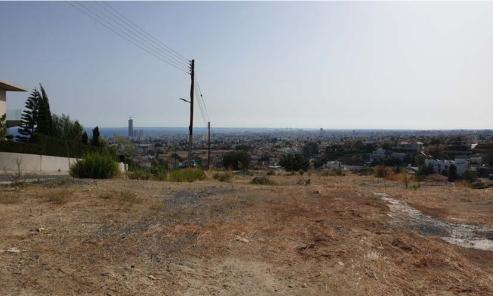

## 627m<sup>2</sup> Plot for Sale in Paniotis, Limassol District

Reference ID: #SA27062Price details: €670,000 +VATPlot for sale in an excellent and quiet location in paniotis area, in Germasogeia Municipality. It has excellent accessibility to numerous amenities and services such as schools, supermarkets and more. The area of the property is characterized by an increase in demand for housing with the construction of high quality houses and plot divisions.Planning zone: Kα8Building Coefficient: 0,6Coverage Coefficient: 0,35Maximum Floors Allowed: 2Maximum Building Height: 10 mPLUS V.A.T