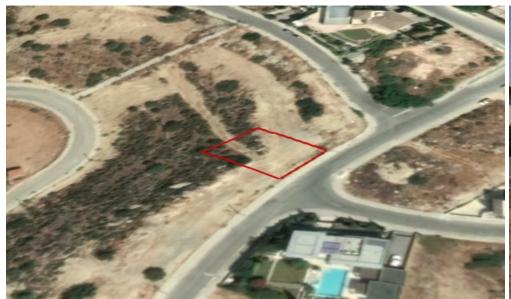

## 627m<sup>2</sup> Plot for Sale in Paniotis, Limassol District

Reference ID: #SA27062Price details: €670,000 +VATPlot for sale in an excellent and quiet location in paniotis area, in Germasogeia Municipality. It has excellent accessibility to numerous amenities and services such as schools, supermarkets and more. The area of the property is characterized by an increase in demand for housing with the construction of high quality houses and plot divisions.Planning zone: Kα8Building Coefficient: 0,6Coverage Coefficient: 0,35Maximum Floors Allowed: 2Maximum Building Height: 10 mPLUS V.A.T

| Property Info |     | Plot / Area Info |     | Additional info  |                       |
|---------------|-----|------------------|-----|------------------|-----------------------|
|               |     |                  |     | Reference Number | SA27062               |
| Covered Area  | 627 | Plot area        | 627 | Property type    | <b>Land and Plots</b> |
|               |     |                  |     | Condition        | <b>Pre-Owned</b>      |