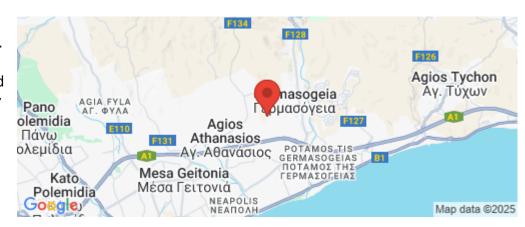

Amenities Location

**Location:** Paniotis Region: **Limassol** 

Coordinates: 34.715925280496 / 33.074090658107

**Price: €670 000 + VAT** 

VAT for this property is €104,860 or €127,300. VAT usually is 19%. If it is your first purchase of property, you can have VAT reduced to 5% for the first 150sq.m. of the property.