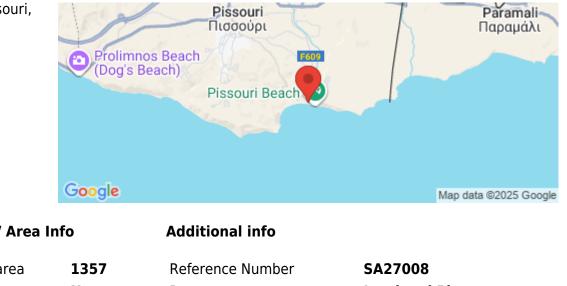

### 1,357m<sup>2</sup> Plot for Sale in Pissouri, Limassol District

Reference ID: #SA27008Price details: €2,000,000Plot for sale in Pissouri, Limassol.The immediate area comprises of undeveloped parcels of land.The asset falls within touristic planning zone T3ɛ:40% building density, 20% coverage, 3 floors and a maximum height of 13.1m

| Amenities | Location           |
|-----------|--------------------|
|           | Location: Pissouri |

Region: Limassol

Coordinates: 34.650188482708 / 32.726956584875