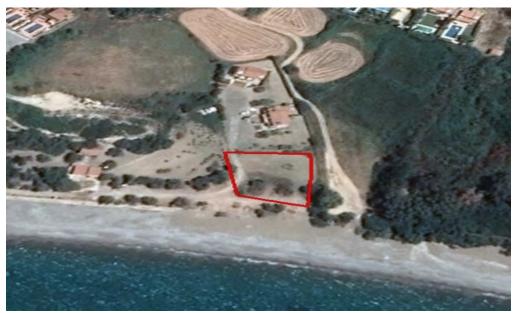

### 1,357m<sup>2</sup> Plot for Sale in Pissouri, Limassol District

Reference ID: #SA27008Price details: €2,000,000Plot for sale in Pissouri, Limassol.The immediate area comprises of undeveloped parcels of land.The asset falls within touristic planning zone T3ɛ:40% building density, 20% coverage, 3 floors and a maximum height of 13.1m

| Property Info     |     | Plot / Area Info |      | Additional info  |                |
|-------------------|-----|------------------|------|------------------|----------------|
| Covered Area      | N/A | Plot area        | 1357 | Reference Number | SA27008        |
| Covered Veranda   | N/A | Pool             | No   | Property type    | Land and Plots |
| Uncovered Veranda | N/A | Parking          | Νο   | Condition        | Pre-Owned      |
| Energy Efficiency | N/A | y                |      |                  |                |