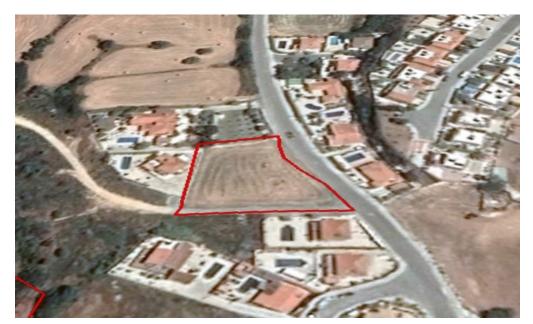

## 2,249m<sup>2</sup> Plot for Sale in Pissouri, Limassol District

Reference ID: #SA26956Price details: €230,000 +VATPlot for sale with a total area of 2249 sqm is located in the Pissouri area in Limassol district. The Pissouri area is considered to be a well developed touristic area with access to several amenities and facilities such as hotels, restaurants and shops. The asset falls within residential planning zone H5 with 30% building density, 20% coverage, in 2 floors and a maximum height of 8,3m. PLUS V.A.T

| Property Info |      | Plot / Area Info |      |  |
|---------------|------|------------------|------|--|
|               |      | Plot area        | 2249 |  |
| Covered Area  | 2249 | Pool             | No   |  |
|               |      | Parking          | No   |  |