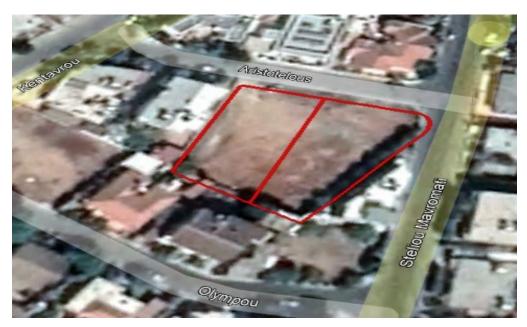

## 1,784m<sup>2</sup> Plot for Sale in Agios Dometios, Nicosia District

Reference ID: #SA26749Price details: €850,000Residential plot in a popular location in Agios Dometios Municipality in Nicosia District. The property is situated close to a plethora of amenities and services such as supermarkets, cafes, restaurants, shops, banks etc. In addition, is located at a short distance from the University of Nicosia and has a good access to the City Center.Planning zone: Kα4Building Coefficient: 120%Coverage Coefficient: 50%Maximum Floors Allowed: 3Maximum Building Height: 13.5 m

| Property Info |      | Plot / Area Ir | nfo  | Additional info  |                       |
|---------------|------|----------------|------|------------------|-----------------------|
|               |      |                |      | Reference Number | SA26749               |
| Covered Area  | 1784 | Plot area      | 1784 | Property type    | <b>Land and Plots</b> |
|               |      |                |      | Condition        | <b>Pre-Owned</b>      |