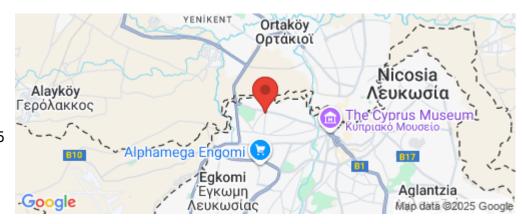

Amenities Location

**Location:** Agios Dometios Region: **Nicosia** 

Coordinates: 35.177106290561 / 33.333416098042

**Price: €850 000 + VAT** 

VAT for this property is €151,494 or €161,500. VAT usually is 19%. If it is your first purchase of property, you can have VAT reduced to 5% for the first 150sq.m. of the property.