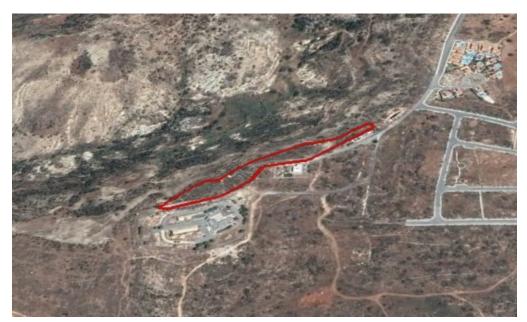

## 10,703m<sup>2</sup> Plot for Sale in Pissouri, Limassol District

Reference ID: #SA26649Price details: €270,000 +VATThis property is a residential field in Pissouri, Limassol. The property is located approx. 560m northeast of the sea, 1.8km southwest of Pissouri's center and 2,1km west of Kikladon road. It has an irregular shape, has an area of 10,703 sqm and is approx. 8m north of the nearest registered road. The immediate area comprises of undeveloped parcels of land and residential developments. PLUS V.A.T