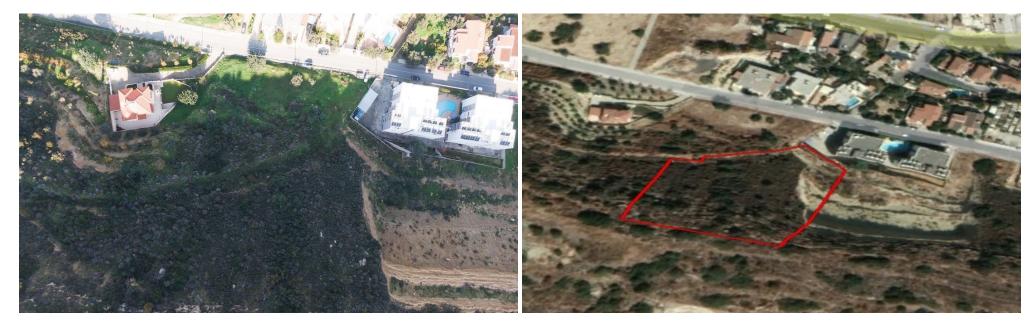

## 5,332m<sup>2</sup> Plot for Sale in Germasogeia, Limassol District

Reference ID: #SA26644Price details: €355,000 +VATThe property is a field in Germasogeia, Limassol with an area of 5332sqm. It falls in the residential zones Kα6 (41%) and Kα10 (59%) with cover density 0.5 and 0.2 and building density 0.9 and 0.3 respectively. It has an irregular shape and a sloped surface. The property benefits also from a registered road (not constructed) of 237m on the north side. The immediate area is characterised by vacant parcels of residential fields.PLUS V.A.T