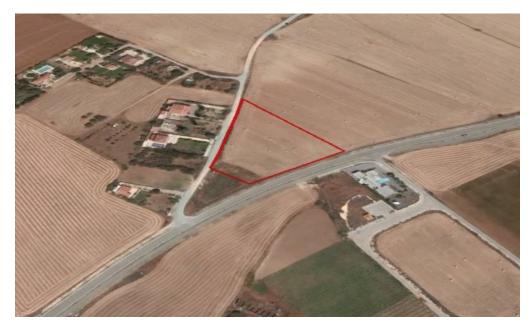

## 6,707m<sup>2</sup> Plot for Sale in Softades, Larnaca District

Reference ID: #SA26454Price details: €560,000 +VATThis asset is a field in Softades village, Larnaca. The field is located c. 500m southwest of the Kiti – Mazotos road and 600m northwest of the sea. The asset has an area of 6,707sqm, a trapezium shape with a flat even surface and benefits from road frontage of c. 87m along Mazotos-Pervolia road (southeast border) and 108m along its north west border. The immediate area of the asset comprises of residential developments and undeveloped parcels of land. The property is covered by all essential services (electricity, water and telecommunications). The property falls into two residential planning zones -Γ3 with 10% building density, 10% ...