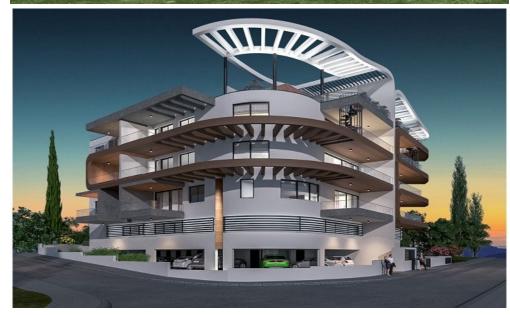

### 3 Bedroom Apartment for Sale in Limassol - Panthea

Reference ID: #SA26414Price details: €1,150,000This project is located on the prestigious Panthea hills, from where it enjoys panoramic views of all the city of Limassol all the way down to the sea. Panthea hills are located in Limassol city just above the highway, and more specifically above "Mesa Gitonia" roundabout from where you can access any location of Limassol in less than 5 to 10 minutes drive. The area is surrounded by all everyday amenities and is very near to prestigious private schools.In May 2024 its construction has been completed.The apartment is situated on the 4th floor and consists of a spacious living room with dining area, open plan kitchen, three bedrooms a...