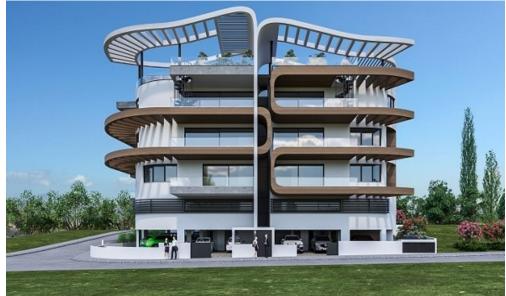

### 3 Bedroom Apartment for Sale in Limassol - Panthea

Reference ID: #SA26414Price details: €1,150,000This project is located on the prestigious Panthea hills, from where it enjoys panoramic views of all the city of Limassol all the way down to the sea. Panthea hills are located in Limassol city just above the highway, and more specifically above "Mesa Gitonia" roundabout from where you can access any location of Limassol in less than 5 to 10 minutes drive. The area is surrounded by all everyday amenities and is very near to prestigious private schools.In May 2024 its construction has been completed.The apartment is situated on the 4th floor and consists of a spacious living room with dining area, open plan kitchen, three bedrooms a...