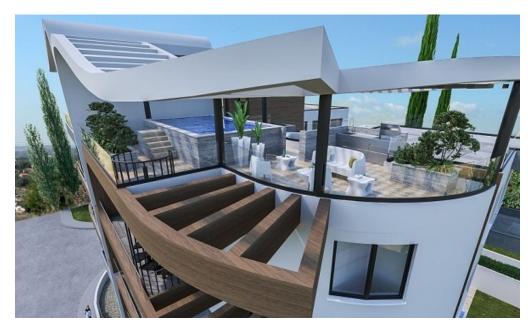

### 3 Bedroom Apartment for Sale in Limassol - Panthea

Reference ID: #SA26414Price details: €1,150,000This project is located on the prestigious Panthea hills, from where it enjoys panoramic views of all the city of Limassol all the way down to the sea. Panthea hills are located in Limassol city just above the highway, and more specifically above "Mesa Gitonia" roundabout from where you can access any location of Limassol in less than 5 to 10 minutes drive. The area is surrounded by all everyday amenities and is very near to prestigious private schools.In May 2024 its construction has been completed.The apartment is situated on the 4th floor and consists of a spacious living room with dining area, open plan kitchen, three bedrooms a...