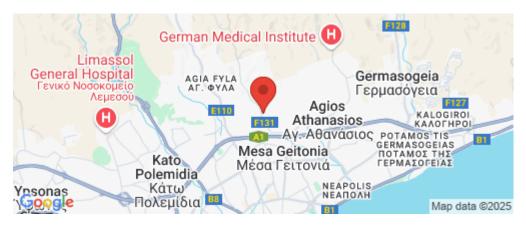

#### Location

• Storage room

**Location:** Limassol - Panthea Region: **Limassol** 

Coordinates: 34.711580070002 / 33.037749644698

**Price: €1 150 000 + VAT** 

VAT for this property is **€62,694** or **€218,500**. VAT usually is 19%. If it is your first purchase of property, you can have VAT reduced to 5% for the first 150sq.m. of the property.