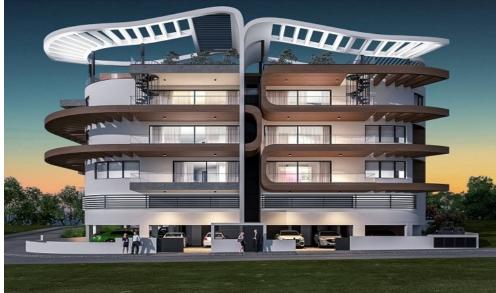

### 3 Bedroom Apartment for Sale in Limassol - Panthea

Reference ID: #SA26414Price details: €1,150,000This project is located on the prestigious Panthea hills, from where it enjoys panoramic views of all the city of Limassol all the way down to the sea. Panthea hills are located in Limassol city just above the highway, and more specifically above "Mesa Gitonia" roundabout from where you can access any location of Limassol in less than 5 to 10 minutes drive. The area is surrounded by all everyday amenities and is very near to prestigious private schools.In May 2024 its construction has been completed.The apartment is situated on the 4th floor and consists of a spacious living room with dining area, open plan kitchen, three bedrooms a...