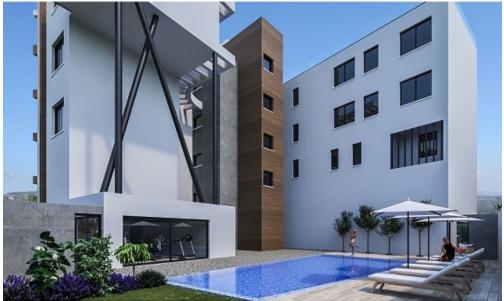

### 3 Bedroom Apartment for Sale in Limassol - Panthea

Reference ID: #SA26414Price details: €1,150,000This project is located on the prestigious Panthea hills, from where it enjoys panoramic views of all the city of Limassol all the way down to the sea. Panthea hills are located in Limassol city just above the highway, and more specifically above "Mesa Gitonia" roundabout from where you can access any location of Limassol in less than 5 to 10 minutes drive. The area is surrounded by all everyday amenities and is very near to prestigious private schools.In May 2024 its construction has been completed.The apartment is situated on the 4th floor and consists of a spacious living room with dining area, open plan kitchen, three bedrooms a...