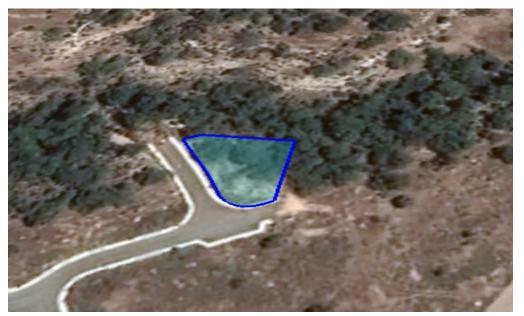

### 1,080m<sup>2</sup> Plot for Sale in Pissouri, Limassol District

Reference ID: #SA26350Price details: €167,500 +VATThis asset is a plot in Pissouri, Limassol.The asset is located c. 3,3km northwest of Columbia Beach Resort and c. 1,8km southwest of Pissouri village centre.The asset has an area of 1,080sqm and benefits from a frontage along a registered road.The immediate area comprises of residential developments and undeveloped parcels of land.The asset is covered by all utility services (water, electricity and telecommunication).The asset falls within residential planning zone H6 with 20% building density, 20% coverage, in 2 floors and a maximum height of 8,3m.PLUS V.A.T