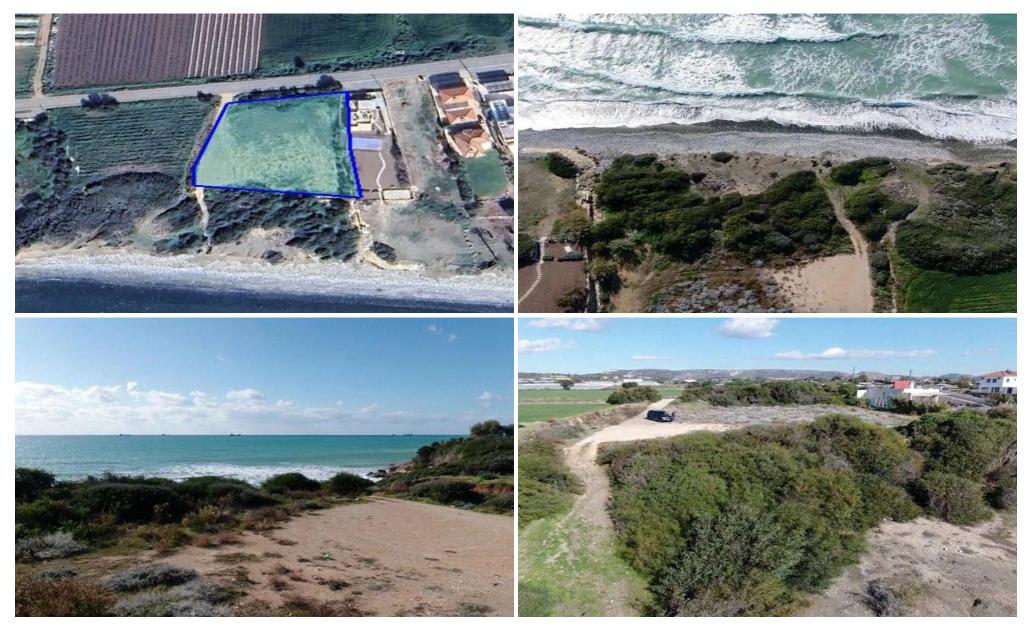

## 2,888m<sup>2</sup> Plot for Sale in Maroni, Larnaca District

Reference ID: #SA26260Price details: €2,500,000 +VATThis land falls under T3ɛ zoning and thus provides for 40% build factor, 20% cover, 3 floors and maximum height 13.1m. Only 10M distance from the beach. This land is ideal for the development of detached holiday houses the asset has unique characteristics (excellent location, size and planning zone), offering flexibility to potential investors who seek land for residential purposes . The properties in this area have good proximity to the Larnaca city centre as they have easy access to the Limassol motorway. 2,880m², 30-40% density. Ideal for 2-3 beach villas or a boutique hotel. Plans for 2 Villas and division submitted for plann...