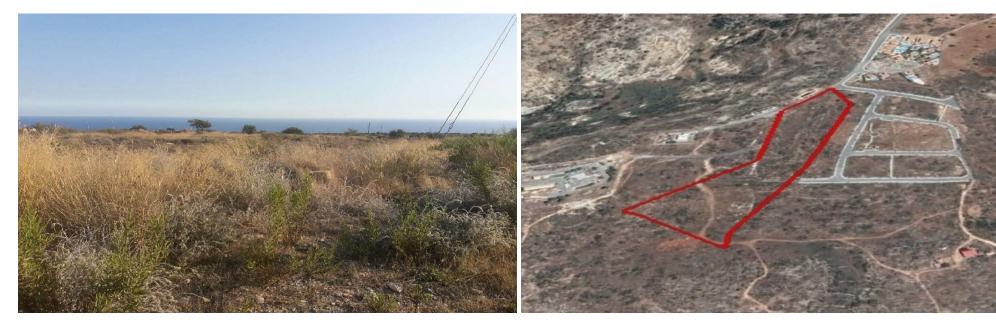

## 32,321m<sup>2</sup> Plot for Sale in Pissouri, Limassol District

Reference ID: #SA26156Price details: €921,000 +VATThis bi-zoned, sea view field, is extending to about 32,321 sq.m. in total. Access to the field is via two registered roads with total frontage of approx. 105mThe asset is located approx. 400m north from the seashore and approx. 1,6km southwest of Pissouri community centre.The property falls within a duel Zone H6 (55%), with a building coefficient of 20%, coverage of 20%, and permission for 2 floors (8.3m) of construction and Zone Γ3 (45%), with a building coefficient of 10%, coverage of 10%, and permission for 2 floors (8.3m) of construction.PLUS V.A.T