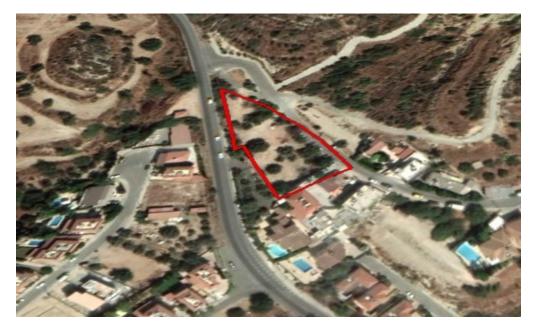

## 2,356m<sup>2</sup> Plot for Sale in Palodeia, Limassol District

Reference ID: #SA25933Price details: €320,000 +VATPlot for sale in Palodia Village, Limassol District.It is a quiet Residential Area and good access to Limassol City and the Highway.The asset falls within planning zone H2(84%) & H3(16%) with building density coefficient of 90%, coverage coefficient 50%, in 2 floors and 8.30m height. PLUS V.A.T

| Property Info     |     | Plot / Area Info |      | Additional info  |                |
|-------------------|-----|------------------|------|------------------|----------------|
| Covered Area      | N/A | Dietarea         | 2256 | Deference Number | CAREORA        |
| Covered Veranda   | N/A | Plot area        | 2356 | Reference Number | SA25933        |
|                   | -   | Pool             | No   | Property type    | Land and Plots |
| Uncovered Veranda | N/A | De alcie e       | Na   |                  | Due Owned      |
| Energy Efficiency | N/A | Parking          | No   | Condition        | Pre-Owned      |