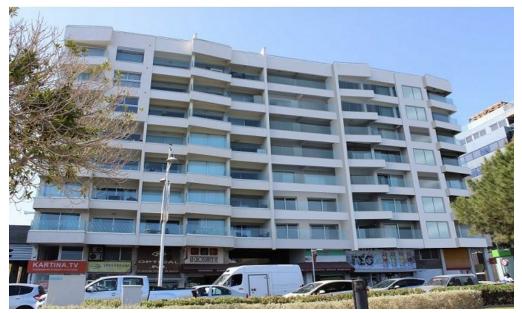

## 800m<sup>2</sup> Commercial for Sale in Limassol - Sea Front, Molos

Reference ID: #SA25801Price details: €2,000,000Nine shops for sale on side road of the building,located in molos area,close to all ameneties and is a few meters away from the sea, a short walk away from the newly developed Old Port and Limassol Marina.The building is located next to the big avenue – one of the busiest streets in Limassol with mixture residential and commercial properties. Most local buildings consist of shops, restaurants and showrooms on the ground floor and offices or apartments on the upper floors. The asset is located on an ideal area which provides easy access to the wider city of Limassol and the surrounding areas. All shops have issued title deeds.