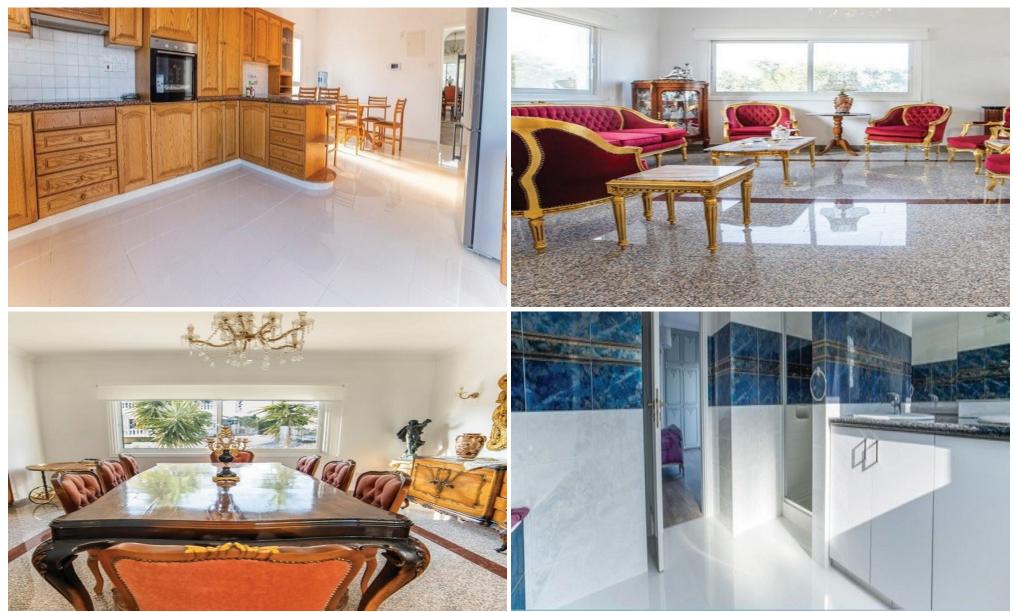

### 4 Bedroom House for Sale in Limassol - Panthea

Reference ID: #SA25651Price details: €1,200,000House fully renovated 2020 and is located at the high-developed area of Panthea, one of the most luxurious residential area of Limassol, 350m northeast of the private school, "The Grammar School". It has unobstructed views of the East side of Limassol, is built on a plot of 659sqm, it has three floors of a total area of around 319sqm, verandas of around 30sqm, covered parking, pool area with kiosks, matured garden and it is furthermore adjoining to a sidewalk and a large green area. The first floor is of an area of around 140sqm and is comprised of a sitting area, a TV room, a kitchen, a dining area and a guests WC. It also ...