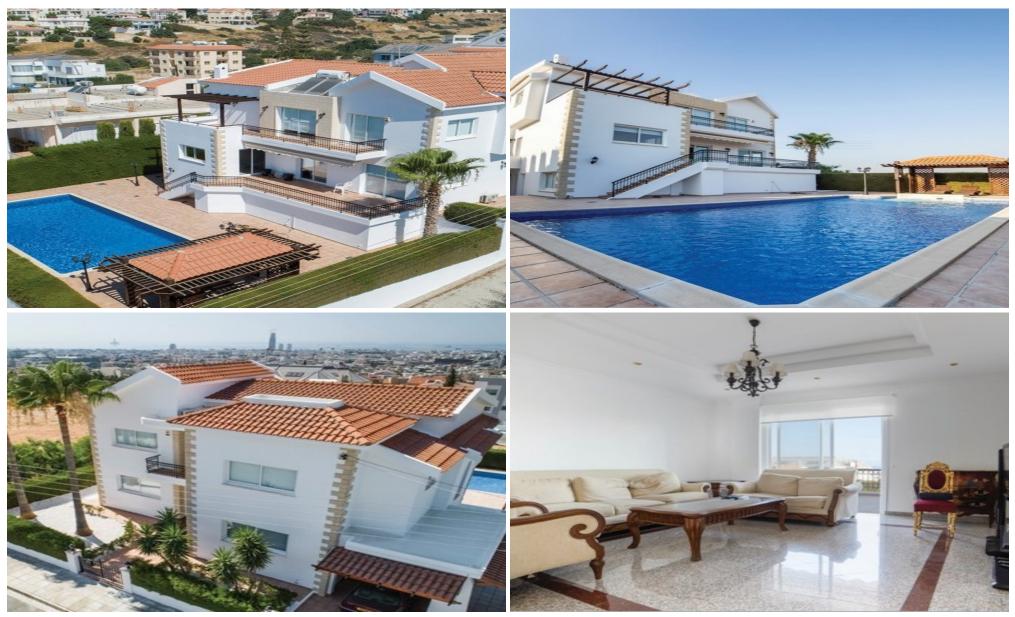

### 4 Bedroom House for Sale in Limassol - Panthea

Reference ID: #SA25651Price details: €1,200,000House fully renovated 2020 and is located at the high-developed area of Panthea, one of the most luxurious residential area of Limassol, 350m northeast of the private school, "The Grammar School". It has unobstructed views of the East side of Limassol, is built on a plot of 659sqm, it has three floors of a total area of around 319sqm, verandas of around 30sqm, covered parking, pool area with kiosks, matured garden and it is furthermore adjoining to a sidewalk and a large green area. The first floor is of an area of around 140sqm and is comprised of a sitting area, a TV room, a kitchen, a dining area and a guests WC. It also ...