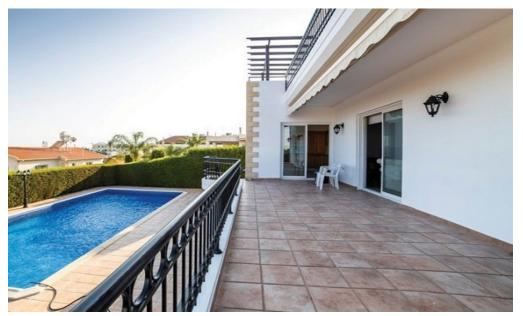

### 4 Bedroom House for Sale in Limassol - Panthea

Reference ID: #SA25651Price details: €1,200,000House fully renovated 2020 and is located at the high-developed area of Panthea, one of the most luxurious residential area of Limassol, 350m northeast of the private school, "The Grammar School". It has unobstructed views of the East side of Limassol, is built on a plot of 659sqm, it has three floors of a total area of around 319sqm, verandas of around 30sqm, covered parking, pool area with kiosks, matured garden and it is furthermore adjoining to a sidewalk and a large green area. The first floor is of an area of around 140sqm and is comprised of a sitting area, a TV room, a kitchen, a dining area and a guests WC. It also ...