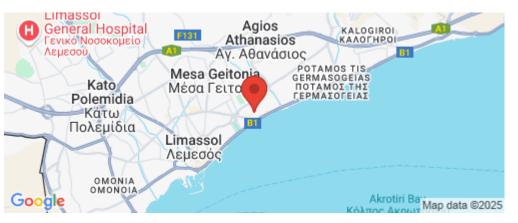

#### Amenities

• Storage room

Location

Location: Limassol - Neapolis Coordinates: 34.687391978988 / 33.061068414251

Region: Limassol