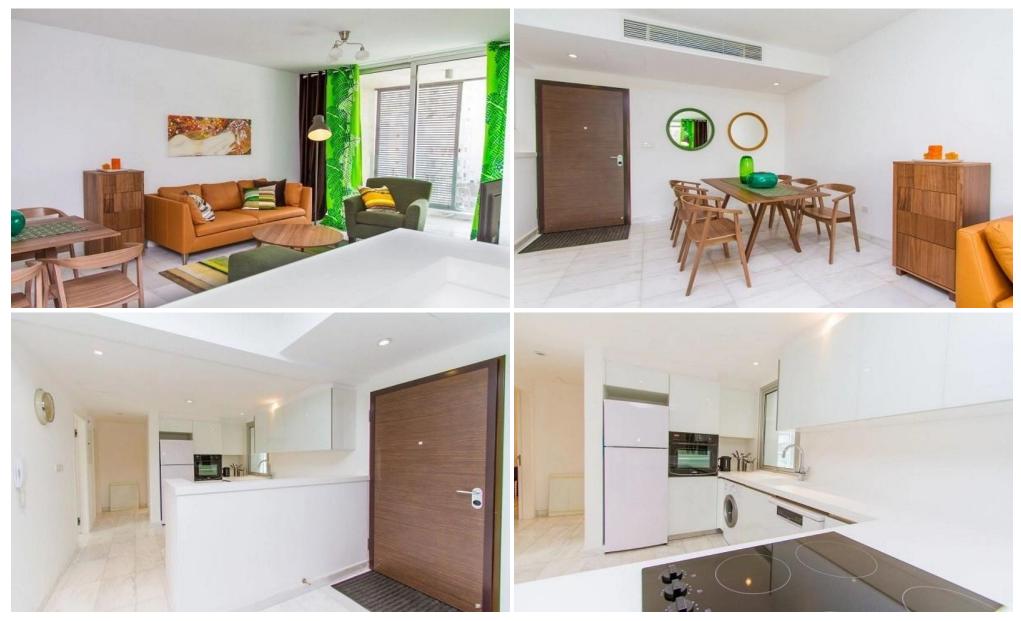

### 2 Bedroom Apartment for Sale in Limassol - Neapolis

Reference ID: #SA25624Price details: €600,000Builiding Situated in the heart of Limassol, by the sea. This development combines the very best of modern architecture, with luxury finishes and a prime location. These wellappointed apartments offer urban living at its best. The prestigious project is set on a prominent plot within minutes' walk of Limassol's main seaside promenade. This unique area offers views to the Promenade and Mediterranean sea and further views over the Limassol skyline to the Troodos Mountains. Additionally, this sought after area has some of the best shopping on the doorstep. All amenities are readily accessible and the use of a car is not always necessary wit...