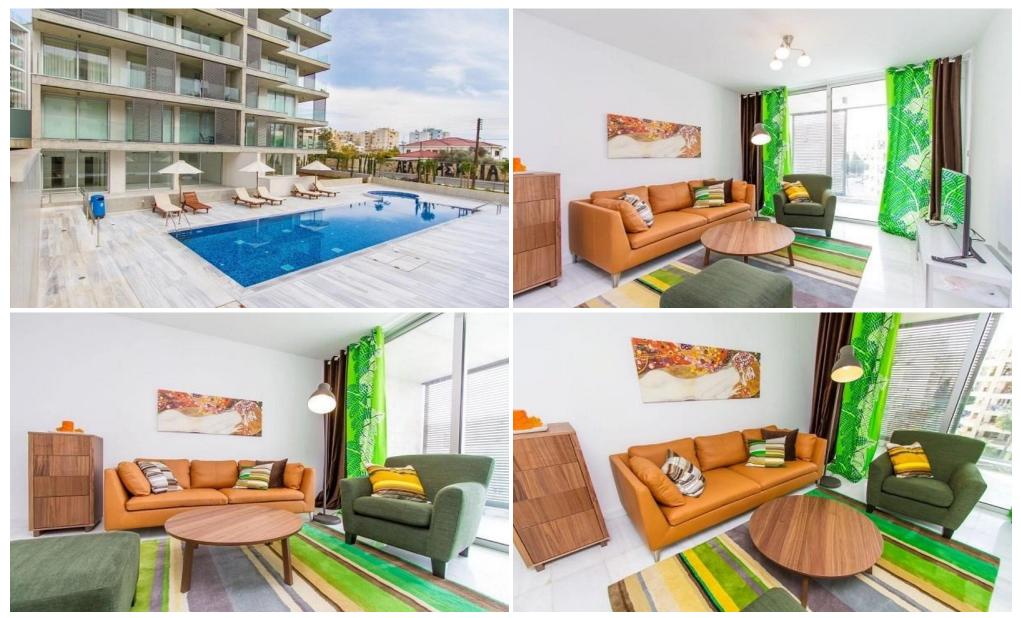

### 2 Bedroom Apartment for Sale in Limassol - Neapolis

Reference ID: #SA25624Price details: €600,000Builiding Situated in the heart of Limassol, by the sea. This development combines the very best of modern architecture, with luxury finishes and a prime location. These wellappointed apartments offer urban living at its best. The prestigious project is set on a prominent plot within minutes' walk of Limassol's main seaside promenade. This unique area offers views to the Promenade and Mediterranean sea and further views over the Limassol skyline to the Troodos Mountains. Additionally, this sought after area has some of the best shopping on the doorstep. All amenities are readily accessible and the use of a car is not always necessary wit...