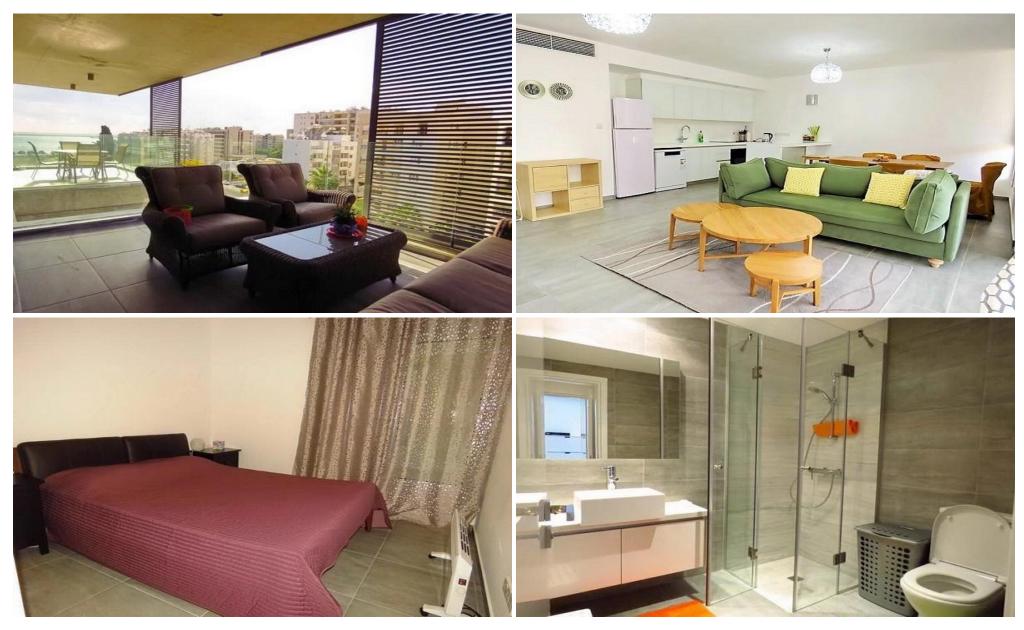

### 2 Bedroom Apartment for Sale in Limassol - Neapolis

Reference ID: #SA25623Price details: €600,000Building Situated in the heart of Limassol, by the sea. This development combines the very best of modern architecture, with luxury finishes and a prime location. These well-appointed apartments offer urban living at its best. The prestigious project is set on a prominent plot within minutes' walk of Limassol's main seaside promenade. This unique area offers views to the Promenade and Mediterranean sea and further views over the Limassol skyline to the Troodos Mountains. Additionally, this sought after area has some of the best shopping on the doorstep. All amenities are readily accessible and the use of a car is not always necessary with...

| Property Info     |                  | Plot / Area Info |           | Additional info   |                  |
|-------------------|------------------|------------------|-----------|-------------------|------------------|
| Covered Area      | 93               | Dool             |           | Reference Number  | SA25623          |
| Covered Veranda   | 15               |                  | Yes<br>No | Property type     | Apartment        |
| Furnishing        | <b>Furnished</b> | Pool             |           | Condition         | <b>Pre-Owned</b> |
| Energy Efficiency | N/A              | Parking          |           | Construction Year | 2014             |
| Air Conditioning  | All rooms, Yes   |                  |           | Bathrooms         | 2                |