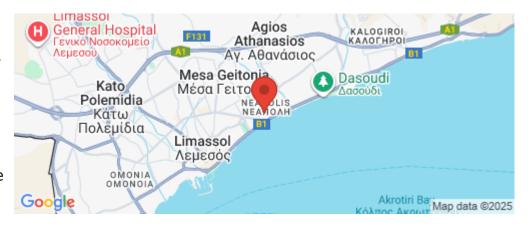

## Amenities

Location

• Storage room

**Location:** Limassol - Neapolis

Coordinates: 34.687505568642 / 33.061228693107

**Price: €600 000 + VAT** 

VAT for this property is €30,000 or €114,000. VAT usually is 19%. If it is your first purchase of property, you can have VAT reduced to 5% for the first 150sq.m. of the property.