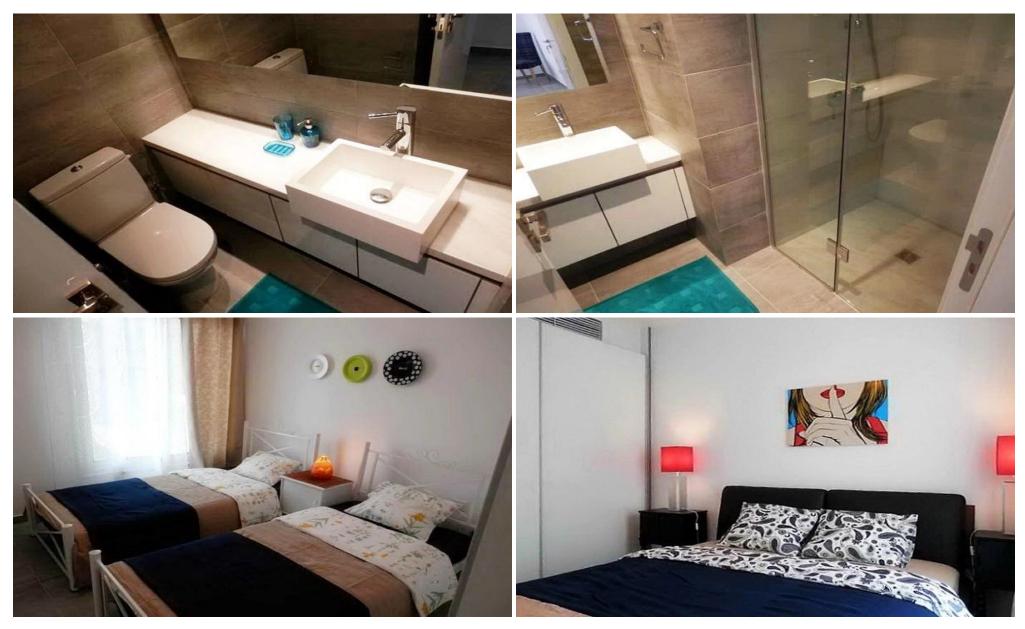

Region: Limassol

| Property Info     |                  | Plot / Are | a Info    | Additional info   |                  |
|-------------------|------------------|------------|-----------|-------------------|------------------|
| Covered Area      | 93               | Dool N     |           | Reference Number  | SA25622          |
| Covered Veranda   | 10               |            | Yes<br>No | Property type     | Apartment        |
| Furnishing        | <b>Furnished</b> | Pool       |           | Condition         | <b>Pre-Owned</b> |
| Energy Efficiency | N/A              | Parking    |           | Construction Year | 2015             |
| Air Conditioning  | All rooms, Yes   |            |           | Bathrooms         | 2                |