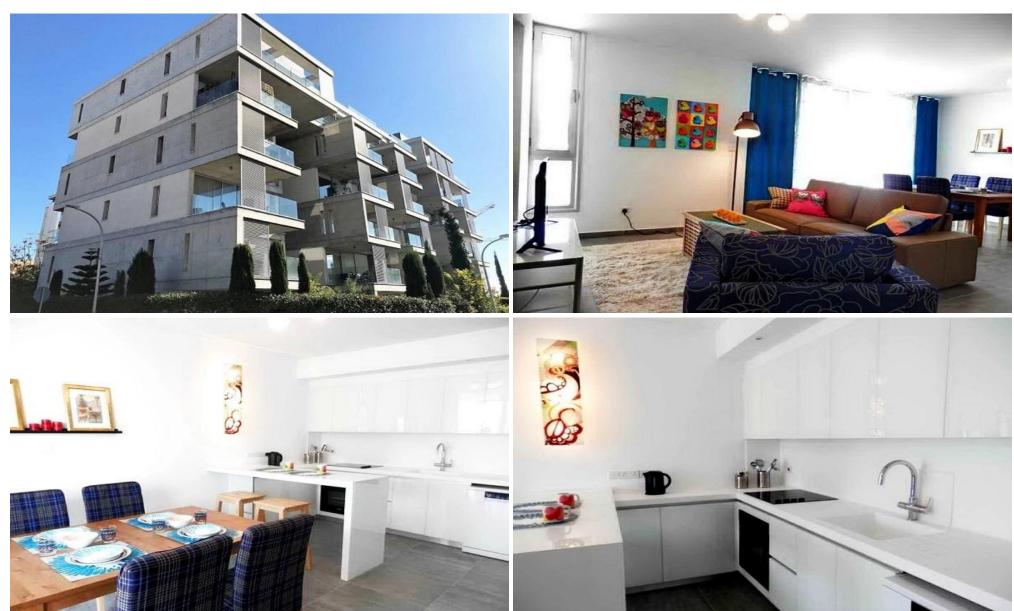

## 2 Bedroom Apartment for Sale in Limassol - Neapolis

Reference ID: #SA25622Price details: €600,000Building Situated in the heart of Limassol, by the sea. This development combines the very best of modern architecture, with luxury finishes and a prime location. These well-appointed apartments offer urban living at its best. The prestigious project is set on a prominent plot within minutes' walk of Limassol's main seaside promenade. This unique area offers views to the Promenade and Mediterranean sea and further views over the Limassol skyline to the Troodos Mountains. Additionally, this sought after area has some of the best shopping on the doorstep. All amenities are readily accessible and the use of a car is not always necessary with...

Region: Limassol

| Property Info     |                  | Plot / Are | a Info    | Additional info   |                  |
|-------------------|------------------|------------|-----------|-------------------|------------------|
| Covered Area      | 93               | Dool N     |           | Reference Number  | SA25622          |
| Covered Veranda   | 10               |            | Yes<br>No | Property type     | Apartment        |
| Furnishing        | <b>Furnished</b> | Pool       |           | Condition         | <b>Pre-Owned</b> |
| Energy Efficiency | N/A              | Parking    |           | Construction Year | 2015             |
| Air Conditioning  | All rooms, Yes   |            |           | Bathrooms         | 2                |