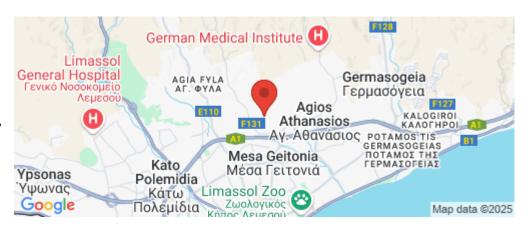

## Amenities Location

• Storage room

Location: Limassol - Panthea

Region: Limassol

Coordinates: **34.711198732701** / **33.042409355151** 

Price: €2 000 000 + VAT

VAT for this property is **€248,750** or **€380,000**. VAT usually is 19%. If it is your first purchase of property, you can have VAT reduced to 5% for the first 150sq.m. of the property.