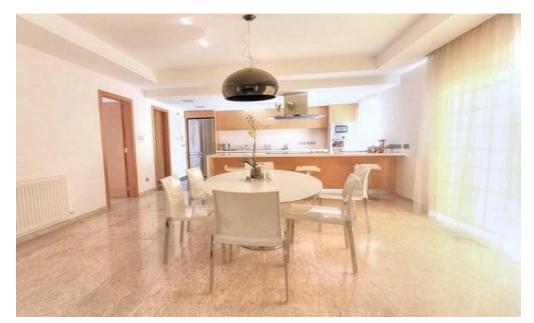

## 5 Bedroom House for Sale in Limassol - Panthea

Reference ID: #SA24818Price details: €2,000,000Villa for sale in attractive area of Panthea, Limassol district.Close to all facilities, covered parking, automatic garage door, sea view, BBQ, poolside shower, quiet area, large verandas, within walking distance to the bus stop.Internal Features of the villa:Air Conditioning, alarm system, basement, central heating, double glazing windows, master bedroom with a bath, guest bedroom with a bath, fitted kitchen, granite stairs, granite worktops, guest toilet, satelliteTV, security system, solar panels, storage, laundry, dressing room, water pressure system