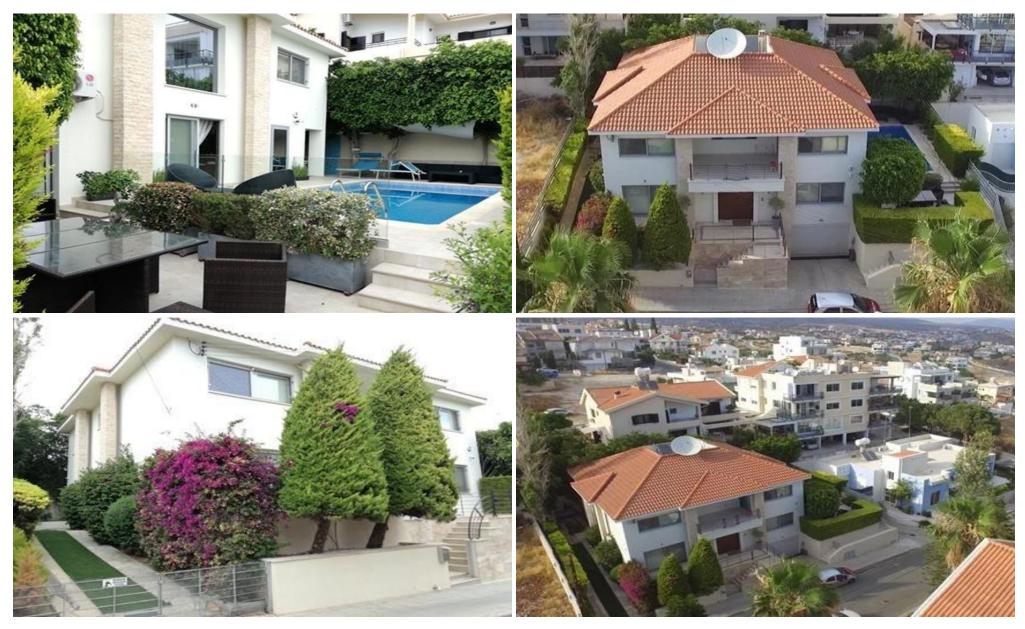

## 5 Bedroom House for Sale in Limassol - Panthea

Reference ID: #SA24818Price details: €2,000,000Villa for sale in attractive area of Panthea, Limassol district.Close to all facilities, covered parking, automatic garage door, sea view, BBQ, poolside shower, quiet area, large verandas, within walking distance to the bus stop.Internal Features of the villa:Air Conditioning, alarm system, basement, central heating, double glazing windows, master bedroom with a bath, guest bedroom with a bath, fitted kitchen, granite stairs, granite worktops, guest toilet, satelliteTV, security system, solar panels, storage, laundry, dressing room, water pressure system