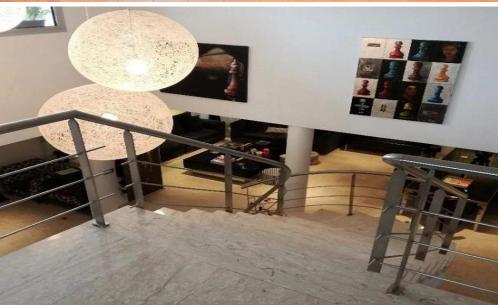

## 5 Bedroom House for Sale in Limassol - Panthea

Reference ID: #SA24818Price details: €2,000,000Villa for sale in attractive area of Panthea, Limassol district.Close to all facilities, covered parking, automatic garage door, sea view, BBQ, poolside shower, quiet area, large verandas, within walking distance to the bus stop.Internal Features of the villa:Air Conditioning, alarm system, basement, central heating, double glazing windows, master bedroom with a bath, guest bedroom with a bath, fitted kitchen, granite stairs, granite worktops, guest toilet, satelliteTV, security system, solar panels, storage, laundry, dressing room, water pressure system