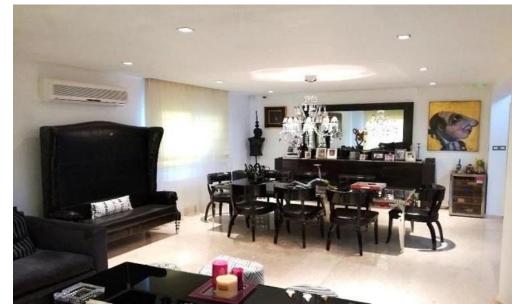

## 5 Bedroom House for Sale in Limassol - Panthea

Reference ID: #SA24818Price details: €2,000,000Villa for sale in attractive area of Panthea, Limassol district.Close to all facilities, covered parking, automatic garage door, sea view, BBQ, poolside shower, quiet area, large verandas, within walking distance to the bus stop.Internal Features of the villa:Air Conditioning, alarm system, basement, central heating, double glazing windows, master bedroom with a bath, guest bedroom with a bath, fitted kitchen, granite stairs, granite worktops, guest toilet, satelliteTV, security system, solar panels, storage, laundry, dressing room, water pressure system