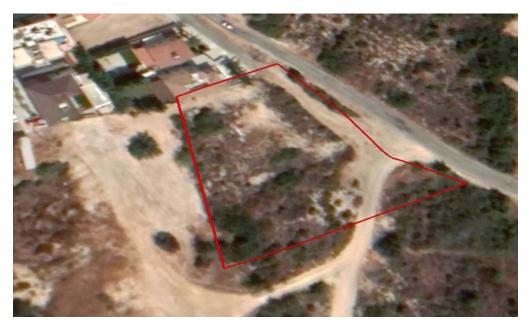

## 2,676m<sup>2</sup> Plot for Sale in Limassol - Agia Fyla

Reference ID: #SA24744Price details: €400,000 +VATResidential field in a quiet and purely residential area in Agia Fyla Quarter in Limassol Municipality. There has been an increased demand for land in the surrounding area in recent years due to its well-structured building environment and the easy access to the center and the motorwayBuilding Coefficient: 50%Coverage Coefficient: 30%Maximum floors allowed: 3PLUS V.A.T

| Property Info     |                     | Plot / Area Info |      | Additional info  |                       |
|-------------------|---------------------|------------------|------|------------------|-----------------------|
| Covered Area      | <b>Not Provided</b> | Plot area        | 2676 | Reference Number | SA24744               |
| Covered Veranda   | <b>Not Provided</b> | Pool             | No   | Property type    | <b>Land and Plots</b> |
| Uncovered Veranda | Not Provided        | Parking          | No   | Condition        | <b>Pre-Owned</b>      |