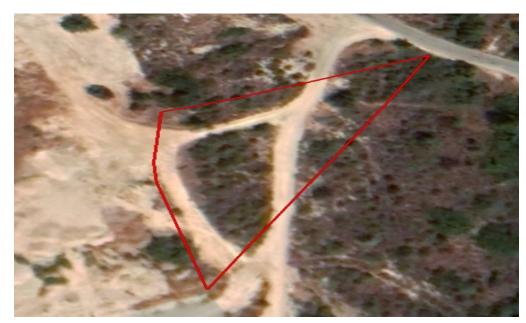

## 2,321m<sup>2</sup> Plot for Sale in Limassol - Agia Fyla

Reference ID: #SA24743Price details: €280,000 +VATResidential field in a quiet and purely residential area in Agia Fyla Quarter in Limassol Municipality. There has been an increased demand for land in the surrounding area in recent years due to its well-structured building environment and the easy access to the center and the motorwayBuilding Coefficient: 50%Coverage Coefficient: 30%Maximum floors allowed: 3PLUS V.A.T