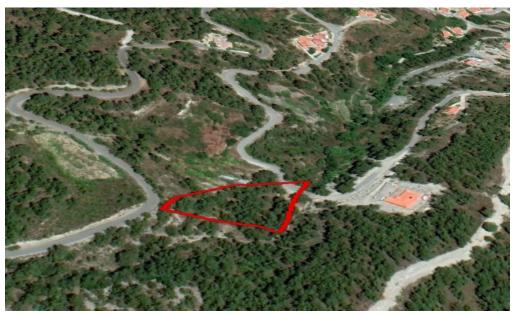

## 4,014m<sup>2</sup> Plot for Sale in Kato Amiantos, Limassol District

Coordinates: 34.911875162801 / 32.934318545855

Reference ID: #SA24570Price details: €160,000 +VATThis residential zoned field of 4014 sqm is located in the kato amiantos village in Limassol District. The asset falls within the Residential Planning Zone H4 with a building density coefficient of 40% and a coverage coefficient of 25%, over 2 floors and 8.3m maximum height.PLUS V.A.T