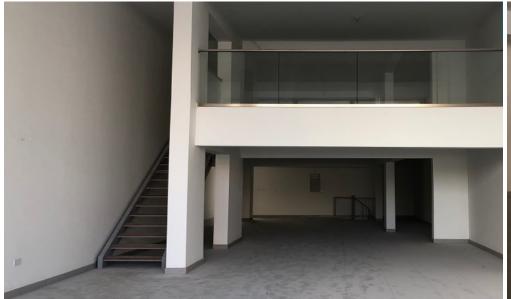

## 381m<sup>2</sup> Commercial for Sale in Nicosia - Kaimakli

Reference ID: #23742Price details: €540,000This asset is a shop in on the ground floor of mixed-used in Kaimakli, Nicosia. The asset comprises of a 192sqm open-plan ground floor, a 110sqm open-plan mezzanine with wc and a 79sqm storage room in the basement that is directly accessible via an internal staircase. The asset benefits from the exclusive right of use of a covered parking space in the basement and of seven uncovered parking spaces on the ground floor.