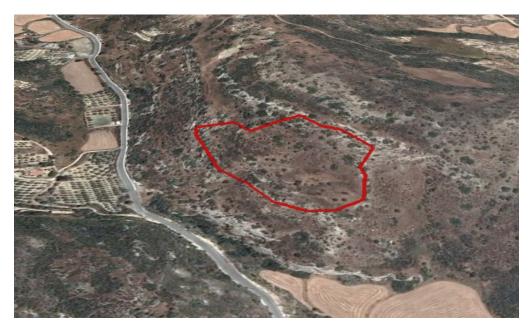

## 18,730m<sup>2</sup> Plot for Sale in Pissouri, Limassol District

Reference ID: #23499Price details: €280,000 +VATField in Pissouri village, in Limassol district. The property has irregular shape and uneven and slopping surface. The field is landlocked but it is located 100 metres east of a registered road. Both the area and the site are at a favourable altitude that boasts a view of the wider region and the sea. Specifically, it offers unobstructed view of Pissouri Bay. The property lies in two planning zones, T4 touristic zone (43%) and Γ3 agricultural zone (57%). Planing zone: Γ3Building Coeficient: 10 %Coverage coeficient: 10 %Maximun Floors Allowed: 2Maximun building height: 8,3 m Planing zone: T4Building Coeficient: 20 %Coverage coeficient...