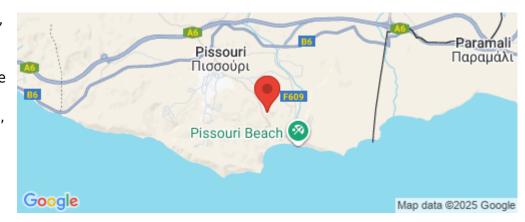

Amenities Location

**Location:** Pissouri Region: **Limassol** 

Coordinates: 34.658599969225 / 32.718818659297

Price: €280 000 + VAT

VAT for this property is €52,886 or €53,200. VAT usually is 19%. If it is your first purchase of property, you can have VAT reduced to 5% for the first 150sq.m. of the property.