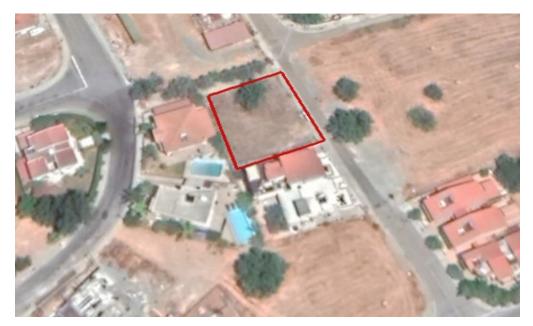

## 558m<sup>2</sup> Plot for Sale in Kato Polemidia, Limassol District

Reference ID: #22132Price details: €350,000 +VATThis residential zoned field of 558 sqm is located in Ypsonas Municipality in Limassol District with easy access to the highway in the area of Ypsonas. The property has the potential to be served by all the utility services i.e. water, electricity and telecommunication. The asset falls within the Residential Planning Zone Kα7 with a building density coefficient of 80% and a coverage coefficient of 45%, over 3 floors and 13,5m maximum height. PLUS V.A.T