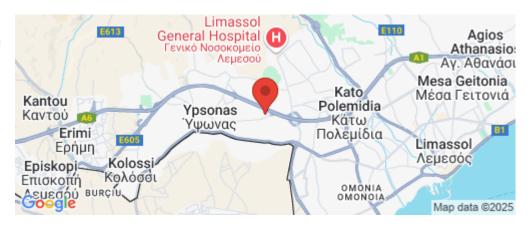

## 558m<sup>2</sup> Plot for Sale in Kato Polemidia, Limassol District

Reference ID: #22132Price details: €350,000 +VATThis residential zoned field of 558 sqm is located in Ypsonas Municipality in Limassol District with easy access to the highway in the area of Ypsonas. The property has the potential to be served by all the utility services i.e. water, electricity and telecommunication. The asset falls within the Residential Planning Zone Kα7 with a building density coefficient of 80% and a coverage coefficient of 45%, over 3 floors and 13,5m maximum height. PLUS V.A.T

Amenities Location

**Location:** Kato Polemidia Region: **Limassol** 

Coordinates: **34.688809163414** / **32.979790032021** 

Price: €350 000 + VAT

VAT for this property is €53,328 or €66,500. VAT usually is 19%. If it is your first purchase of property, you can have VAT reduced to 5% for the first 150sq.m. of the property.