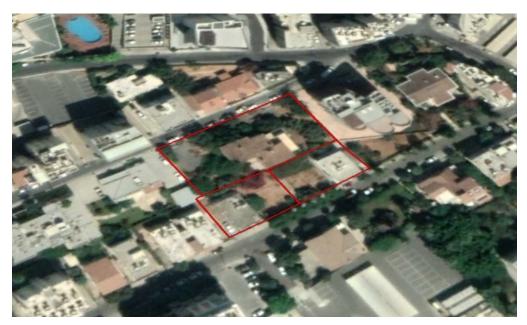

## 2,232m<sup>2</sup> Plot for Sale in Limassol - Neapolis

Reference ID: #21753Price details: €7,000,000For sale 3 Plots with total area 2 232 sq.m. in Neapolis area, Limassol. Only 200 m from the sea. Provides the investor with an excellent opportunity to implement the project: "Multi-apartment residential complex of premium class" or "Business center of premium class". The Plot has an excellent location in the urban environment and is located between two parallel streets. The area of the Plot is considered exclusive. Near the Russian Commercial Bank, City Court, Zoo and the Duma building. Convenient location and accessibility both to the city center and to the tourist zone – 200 meters from the waterfron...