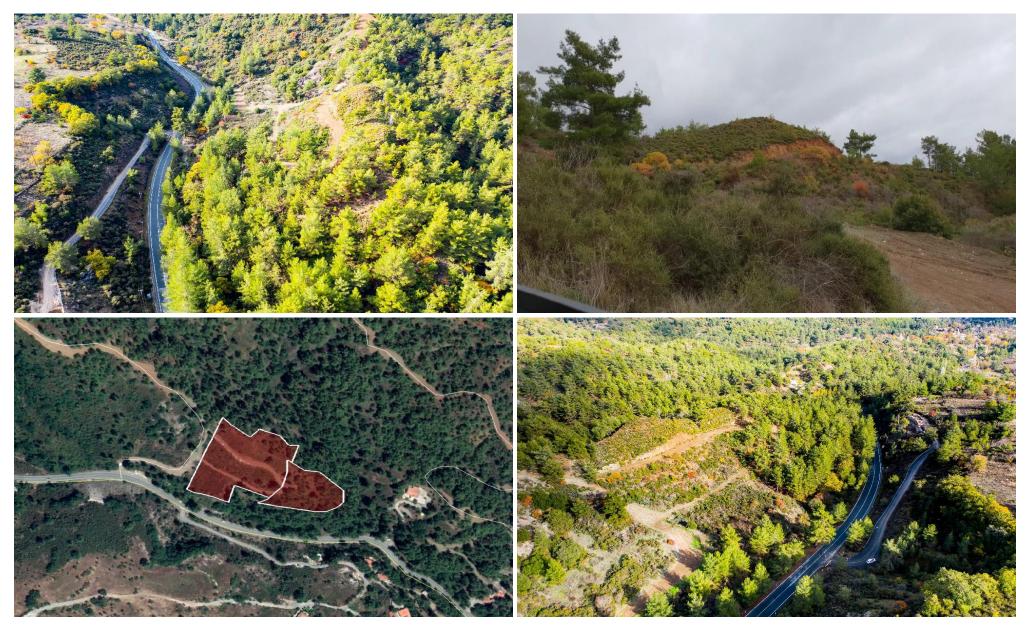

## 17,113m<sup>2</sup> Plot for Sale in Pera Pedi, Limassol District

Reference ID: #21439Price details: €295,000 +VATTwo adjacent residential fields in Pera Pedi village of Limassol district. The immediate vicinity of the property mainly consist of empty fields and some individuals houses. They are located approximate 1Klm northwest from the village centre and abuts onto the connection road Saittas – Mandria with total frontage of approximate 62 metres. The fields have irregular shape and uneven land topography. They are located in a beautiful nature environment with pine trees. Note that there is a planning division of the fields into 12 large building plots. The above price might be subject to VAT. All planning particulars or other features of the ...