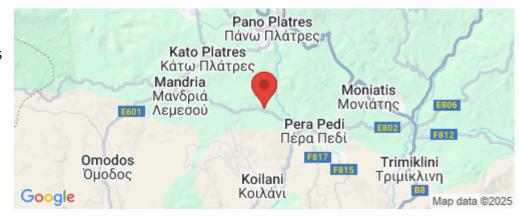

## 17,113m<sup>2</sup> Plot for Sale in Pera Pedi, Limassol District

Reference ID: #21439Price details: €295,000 +VATTwo adjacent residential fields in Pera Pedi village of Limassol district. The immediate vicinity of the property mainly consist of empty fields and some individuals houses. They are located approximate 1Klm northwest from the village centre and abuts onto the connection road Saittas – Mandria with total frontage of approximate 62 metres. The fields have irregular shape and uneven land topography. They are located in a beautiful nature environment with pine trees. Note that there is a planning division of the fields into 12 large building plots. The above price might be subject to VAT. All planning particulars or other features of the ...