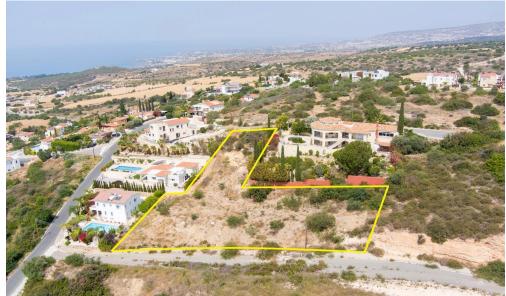

## 2,799m<sup>2</sup> Plot for Sale in Tala, Paphos District

Reference ID: #21315Price details: €529,000 +VATPlot inTala Village. It has an irregular shape with downward slope and it neighbors with 2 tarred roads on the south-east boarder. The property lies within Planning Zone Kα10 (Residential) with a maximum building ratio of 30%, coverage ratio of 25%, on 2 floors, height 10,00 m. Building ratio: 30%Coverage ratio: 25%Number of floors: 2Height: 10,00µPLUS V.A.T