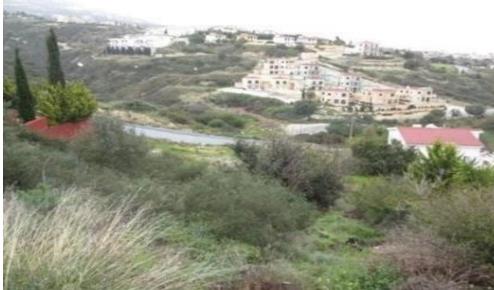

## 2,799m<sup>2</sup> Plot for Sale in Tala, Paphos District

Reference ID: #21315Price details: €529,000 +VATPlot inTala Village. It has an irregular shape with downward slope and it neighbors with 2 tarred roads on the south-east boarder. The property lies within Planning Zone Kα10 (Residential) with a maximum building ratio of 30%, coverage ratio of 25%, on 2 floors, height 10,00 m. Building ratio: 30%Coverage ratio: 25%Number of floors: 2Height: 10,00µPLUS V.A.T