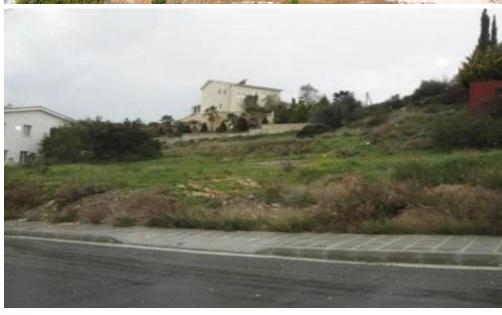

## 2,799m<sup>2</sup> Plot for Sale in Tala, Paphos District

Reference ID: #21315Price details: €529,000 +VATPlot inTala Village. It has an irregular shape with downward slope and it neighbors with 2 tarred roads on the south-east boarder. The property lies within Planning Zone Kα10 (Residential) with a maximum building ratio of 30%, coverage ratio of 25%, on 2 floors, height 10,00 m. Building ratio: 30%Coverage ratio: 25%Number of floors: 2Height: 10,00µPLUS V.A.T