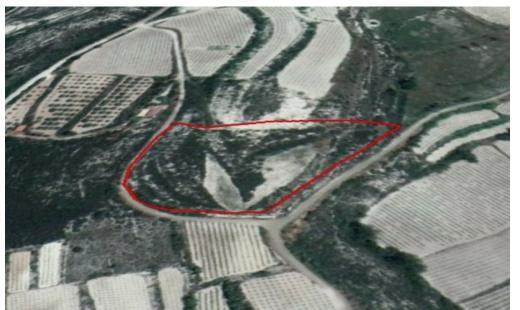

## **10,089m<sup>2</sup>** Plot for Sale in Laneia, Limassol District

Reference ID: #21156Price details: €220,000 +VATThe property is a field located in Lania village, Limassol district. The property has an irregular shape with an area of 10089sqm. The immediate area comprises of land used for agricultural purposes. The property falls within protected planning zone F3 with 10% building density, 10% coverage, 2 floors and a maximum height of 8.3mPLUS V.A.T