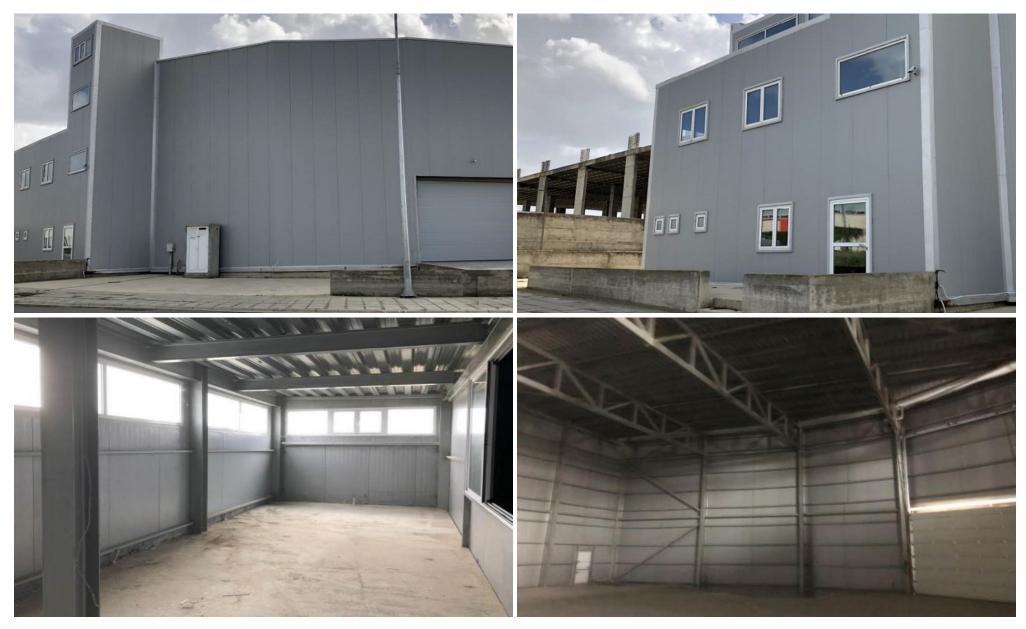

## 1438m<sup>2</sup> Commercial for Sale in Aradippou, Larnaca District

Reference ID: #20198Price details: €900,000This asset is warehouse in the industrial area of Aradippou, Larnaca. The warehouse has an area of 1,438 sqm and comprises of a 668 sqm basement, a 693 sqm ground floor and of a 77 sqm mezzanine. The immediate area of the asset is a fully developed industrial area that benefits from easy access to Nicosia – Larnaca motorway. The asset falls within the Bα3 industrial planning zone, with building density coefficient of 100%, coverage coefficient 50%, in 1 floor.