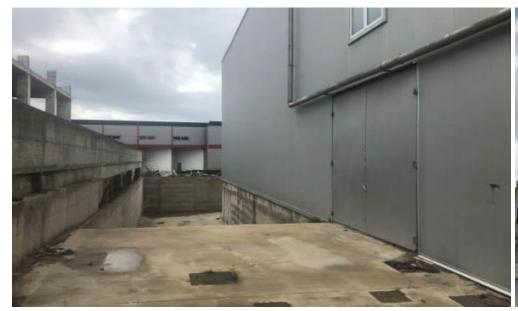

## 1438m<sup>2</sup> Commercial for Sale in Aradippou, Larnaca District

Reference ID: #20198Price details: €900,000This asset is warehouse in the industrial area of Aradippou, Larnaca. The warehouse has an area of 1,438 sqm and comprises of a 668 sqm basement, a 693 sqm ground floor and of a 77 sqm mezzanine. The immediate area of the asset is a fully developed industrial area that benefits from easy access to Nicosia – Larnaca motorway. The asset falls within the Bα3 industrial planning zone, with building density coefficient of 100%, coverage coefficient 50%, in 1 floor.