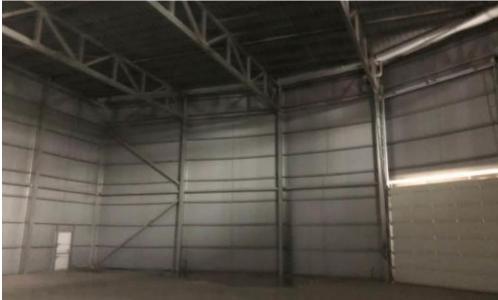

## 1438m<sup>2</sup> Commercial for Sale in Aradippou, Larnaca District

Reference ID: #20198Price details: €900,000This asset is warehouse in the industrial area of Aradippou, Larnaca. The warehouse has an area of 1,438 sqm and comprises of a 668 sqm basement, a 693 sqm ground floor and of a 77 sqm mezzanine. The immediate area of the asset is a fully developed industrial area that benefits from easy access to Nicosia – Larnaca motorway. The asset falls within the Bα3 industrial planning zone, with building density coefficient of 100%, coverage coefficient 50%, in 1 floor.