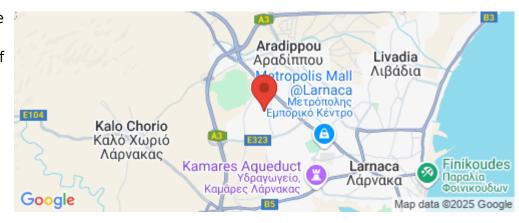

## 1438m<sup>2</sup> Commercial for Sale in Aradippou, Larnaca District

Reference ID: #20198Price details: €900,000This asset is warehouse in the industrial area of Aradippou, Larnaca. The warehouse has an area of 1,438 sqm and comprises of a 668 sqm basement, a 693 sqm ground floor and of a 77 sqm mezzanine. The immediate area of the asset is a fully developed industrial area that benefits from easy access to Nicosia – Larnaca motorway. The asset falls within the Bα3 industrial planning zone, with building density coefficient of 100%, coverage coefficient 50%, in 1 floor.

Amenities Location

• Parking Region: Larnaca

Coordinates: 34.93540930943 / 33.582577375417

Price: €900 000 + VAT

VAT for this property is €157,857 or €171,000. VAT usually is 19%. If it is your first purchase of property, you can have VAT reduced to 5% for the first 150sq.m. of the property.