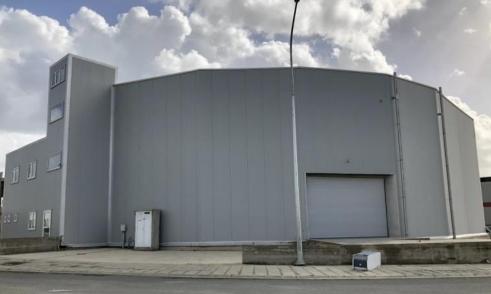

## 1438m<sup>2</sup> Commercial for Sale in Aradippou, Larnaca District

Reference ID: #20198Price details: €900,000This asset is warehouse in the industrial area of Aradippou, Larnaca. The warehouse has an area of 1,438 sqm and comprises of a 668 sqm basement, a 693 sqm ground floor and of a 77 sqm mezzanine. The immediate area of the asset is a fully developed industrial area that benefits from easy access to Nicosia – Larnaca motorway. The asset falls within the Bα3 industrial planning zone, with building density coefficient of 100%, coverage coefficient 50%, in 1 floor.