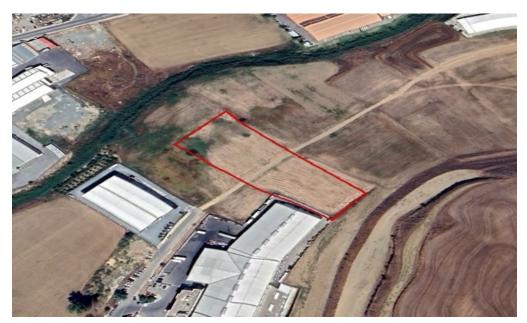

## 8,173m<sup>2</sup> Plot for Sale in Dali, Nicosia District

Reference ID: #19403Price details: \$892,000 + VATThis asset is a field in Dali, Nicosia. The asset totals 8,173sqm (419/450 share of the total 8,789sqm) has an oblong shape with a flat even surface and is considered to be landlocked. The immediate area comprises of industrial developments, with easy access to the motorway. The asset has the potential to be covered by all utility services (water, electricity and telecommunication). The asset falls within industrial planning zone B $\alpha$ 3 with 100% building density, 60% coverage and 2 floors. THE PRICE IS SUBJECT TO VAT.