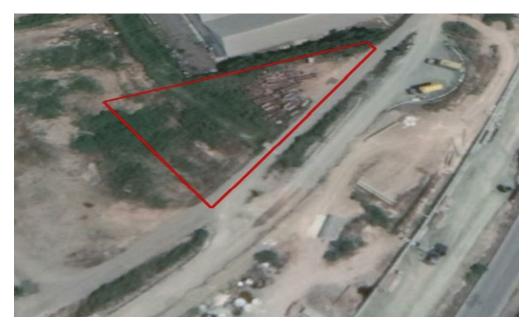

## 2,136m<sup>2</sup> Plot for Sale in Limassol - Zakaki

Reference ID: #18410Price details: \$800,000 + VAT Plot 2136sq.m is for sale for industrial use at Zakaki area, Limassol district, near port of Limassol.The property falls within industrial planning zone  $\beta\alpha4-BE3$ , Building ration 90%, coverage ration 60%, 2 floors.PLUS V.A.T