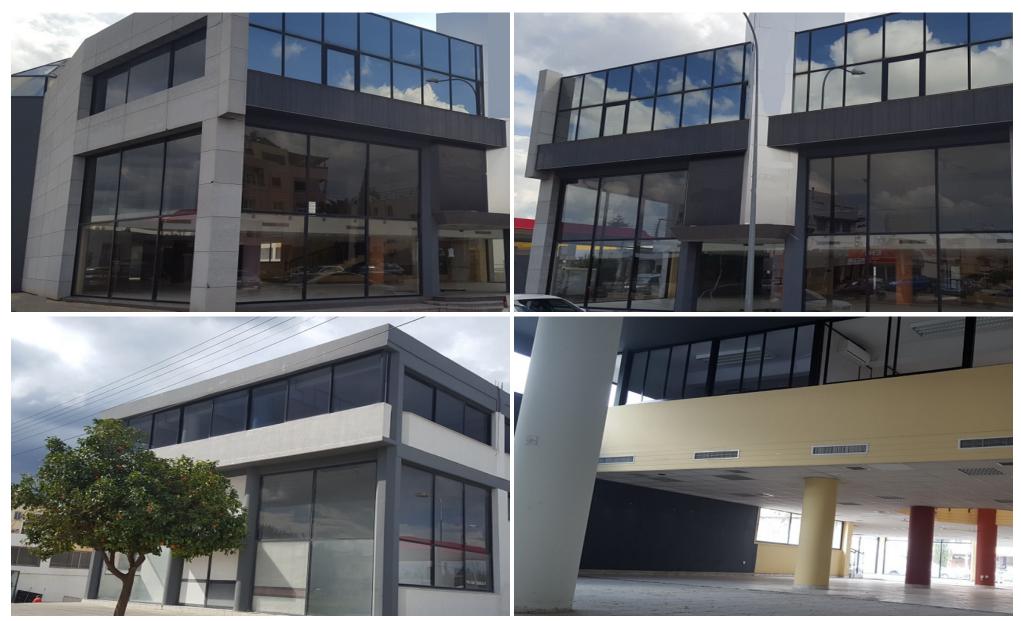

## 1340m<sup>2</sup> Office for Sale in Strovolos, Nicosia District

Reference ID: #18157Price details: €2,100,000The asset is a commercial building in Strovolos municipality, Nicosia district. The building comprises of a ground floor showroom of 550sqm with mezzanine showroom and offices of 275 sqm, a first floor office space of a 515sqm and a basement of 800sqm used as a parking area and storage space. The surrounding area of the asset is developed with commercial buildings, offices, showrooms and buildings of mixed commercial and residential use. The shop enjoys great accessibility to the surrounding areas and Nicosia city centre.