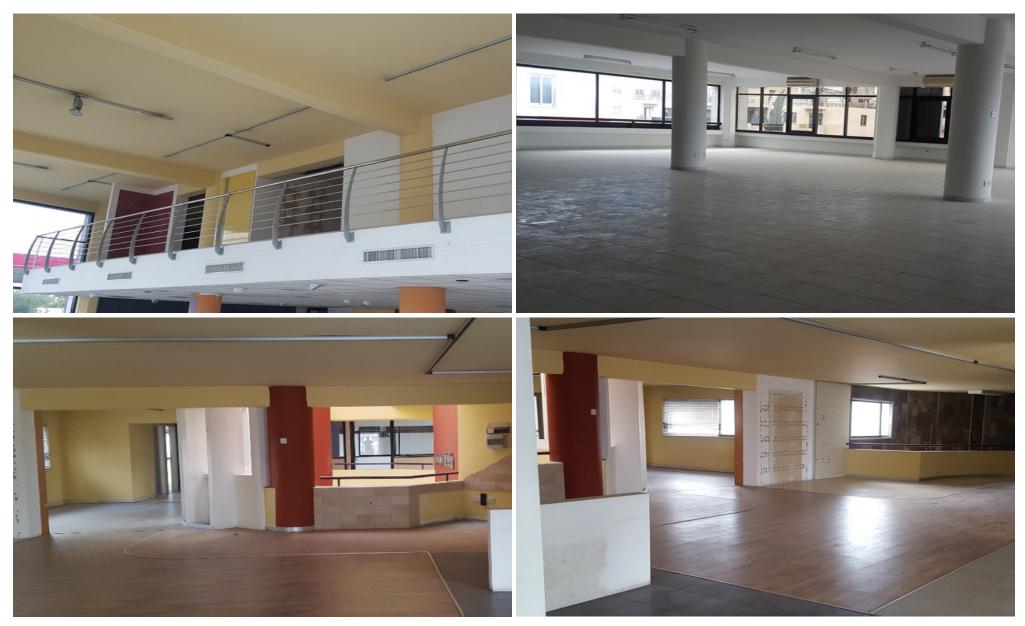

## 1340m<sup>2</sup> Office for Sale in Strovolos, Nicosia District

Reference ID: #18157Price details: €2,100,000The asset is a commercial building in Strovolos municipality, Nicosia district. The building comprises of a ground floor showroom of 550sqm with mezzanine showroom and offices of 275 sqm, a first floor office space of a 515sqm and a basement of 800sqm used as a parking area and storage space. The surrounding area of the asset is developed with commercial buildings, offices, showrooms and buildings of mixed commercial and residential use. The shop enjoys great accessibility to the surrounding areas and Nicosia city centre.