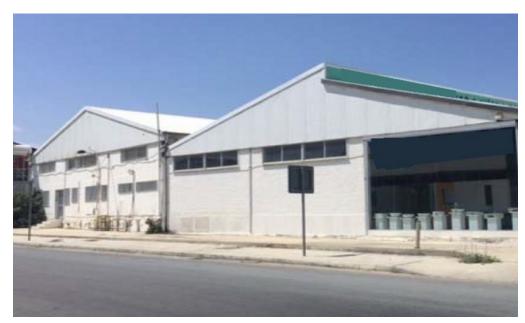

## 1608m<sup>2</sup> Commercial for Sale in Strovolos, Nicosia District

Reference ID: #18104Price details: €1,855,000This asset is a showroom and warehouse located on Kalamon Street, c. 300m east of the Nicosia – Limassol motorway and 200m west of the Nicosia Hospital roundabout. The asset consists of a 582sqm showroom with a mezzanine of 134sqm used as office space and a warehouse of 892sqm. The immediate area of the asset is a mixed commercial and industrial area, where numerous showrooms and warehouses can be found. The asset enjoys very good accessibility due to its proximity to the Nicosia – Limassol motorway. The asset falls within planning zone Bα3/BE1 with a building density coefficient of 100%, coverage coefficient 50%, in 2 floors. The...