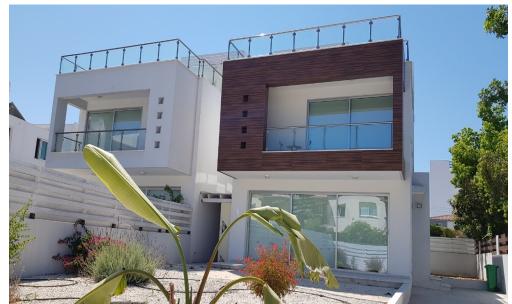

## 4 Bedroom House for Sale in Paphos - Universal

Reference ID: #17944Price details: €545,000 +VATLuxury Villa is for sale ,Located at a superb area in Universal in the heart of Kato Paphos within short walking distance to the tourist area, the beach and all amenities! • Walking distance to bars, restaurants and the beach! • 3 baths! • Roof Garden! • Large Sunny Balconies! • Store room! • Uncovered parking!PLUS V.A.T

## Amenities Location

• Storage room Location: Paphos - Universal Region: Paphos

Price: €545 000 + VAT

VAT for this property is €57,770 or €103,550. VAT usually is 19%. If it is your first purchase of property, you can have VAT reduced to 5% for the first 150sq.m. of the property.