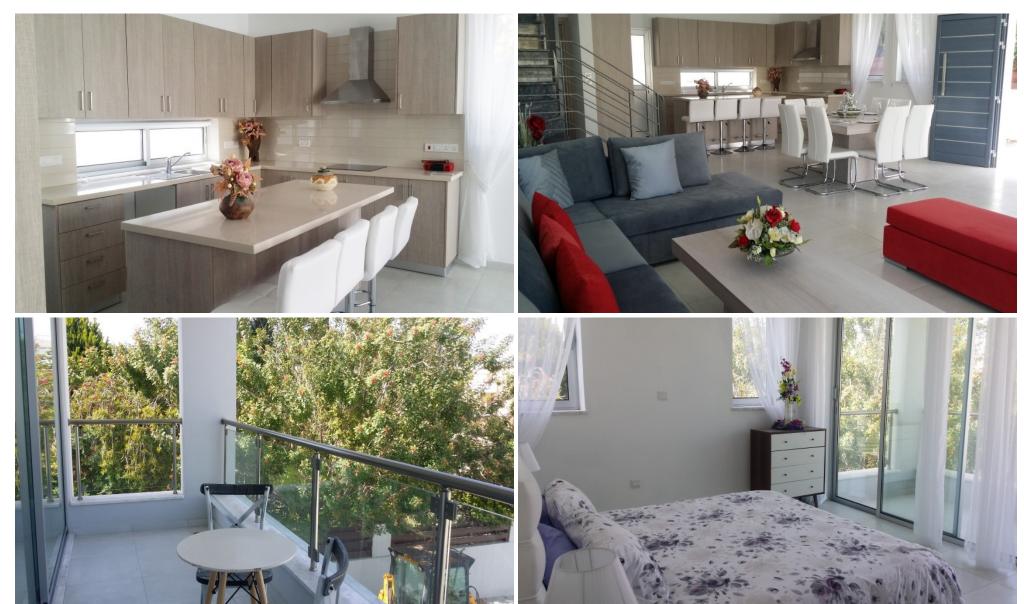

## 4 Bedroom House for Sale in Paphos - Universal

Reference ID: #17944Price details: €545,000 +VATLuxury Villa is for sale ,Located at a superb area in Universal in the heart of Kato Paphos within short walking distance to the tourist area, the beach and all amenities! • Walking distance to bars, restaurants and the beach! • 3 baths! • Roof Garden! • Large Sunny Balconies! • Store room! • Uncovered parking!PLUS V.A.T

| Property Info     |                | Plot / Area Info |     | Additional info  |                  |
|-------------------|----------------|------------------|-----|------------------|------------------|
| Covered Area      | 250            | Diet area        | 340 | Reference Number | 17944            |
| Furnishing        | Unfurnished    | Plot area        | No  | Property type    | House            |
| Energy Efficiency | N/A            | Pool             |     | Condition        | <b>Brand New</b> |
| Air Conditioning  | All rooms, Yes | Parking          | No  | Bathrooms        | 3                |