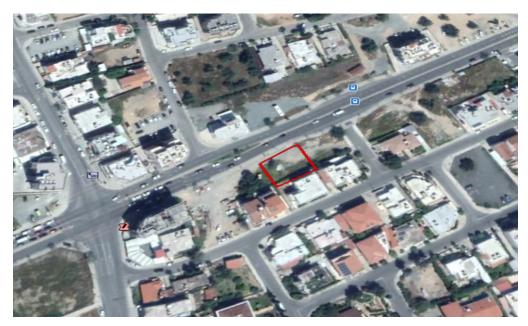

## 512m<sup>2</sup> Plot for Sale in Limassol - Petrou kai Pavlou

Reference ID: #17867Price details: €950,000 +VATThis commercial zoned plot is located in the Petrou and pavlou Area in Limassol close to all amenitiies ,close to City Center.The asset falls within the Commercial Planning Zone Eβ4 with a building density coefficient of 140% and a coverage coefficient of 50%, over 4 floors and 17m maximum height. PLUS V.A.T

| Property Info |     | Plot / Area Info |     | Additional info  |                       |
|---------------|-----|------------------|-----|------------------|-----------------------|
|               |     |                  |     | Reference Number | 17867                 |
| Covered Area  | 680 | Plot area        | 512 | Property type    | <b>Land and Plots</b> |
|               |     |                  |     | Condition        | <b>Pre-Owned</b>      |