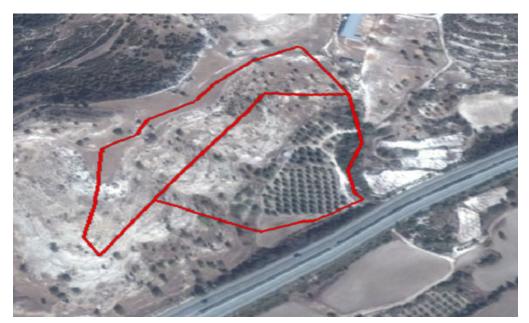

## 16,723m<sup>2</sup> Plot for Sale in Pissouri, Limassol District

Reference ID: #17407Price details: €1,500,000Two fields located in Pissouri village, Limassol district. Have an irregular shape with an area of 37,767sqm. The immediate area comprises of land used for agricultural purposes. The property falls within protected planning zone Z3 with 10% building density, 10% coverage, 2 floors and a maximum height of 8.3m