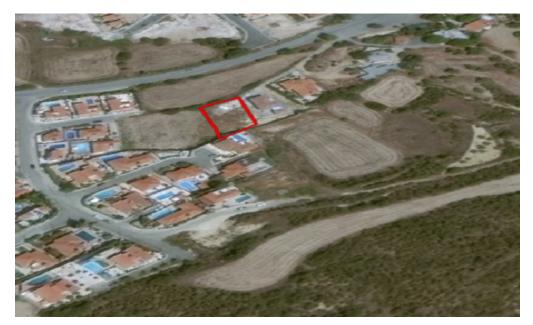

## 883m<sup>2</sup> Plot for Sale in Pissouri, Limassol District

Reference ID: #17406Price details: €175,000This field with a total area of 883sqm is located in the Pissouri area in Limassol district.Part of the asset benefits from sea views.The Pissouri area is considered to be a well developed touristic area with access to several amenities and facilities such as hotels, restaurants and shops.Density: 60%Cover ratio: 35%