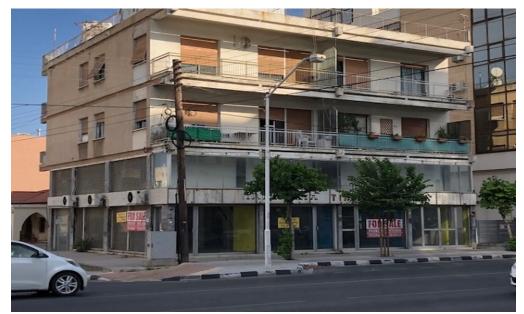

### 700m<sup>2</sup> Building for Sale in Limassol - Naafi

Reference ID: #17318Price details: €2,100,000Located in heart of Limassol's city center, this commercial building in now available for sale. In a prime location, just few meters from city center and all the amenities including banks, retail shops, hospitals and many more. The property sits on a plot of 518m<sup>2</sup>. On the main shop you can find 4 W/C and a small kitchen for the staffs' needs. In above shops there are 4 aprtments. The whole building is for sale.Plot 518 m2New Building 6 floors and 24 m heightBuilding 180%Area Cover 50%