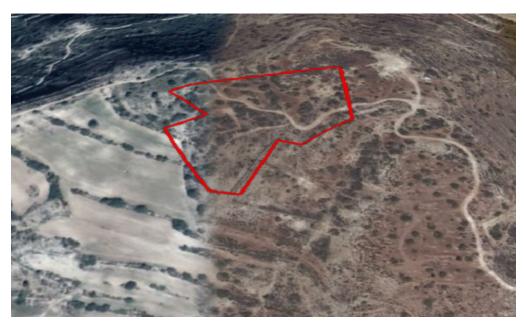

## 16,723m<sup>2</sup> Plot for Sale in Palodeia, Limassol District

Reference ID: #17092Price details: €250,000Land 16723m2 is for sale in Palodia area in Limassol City near to Heritage School

| Property Info |       | Plot / Area Info |       | Additional info  |                       |
|---------------|-------|------------------|-------|------------------|-----------------------|
|               |       | Plot area        | 16723 | Reference Number | 17092                 |
| Covered Area  | 16723 | Pool             | No    | Property type    | <b>Land and Plots</b> |
|               |       | Parking          | No    | Condition        | <b>Pre-Owned</b>      |