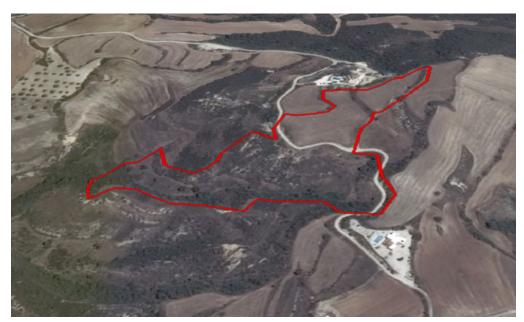

## 32,108m<sup>2</sup> Plot for Sale in Goudi, Paphos District

Reference ID: #17016Price details: €600,000Plot 32108m2 is for sale in Goudi Area in Paphos Clty.

| Property Info     |     | Plot / Area Info |          | <b>Additional info</b>     |                             |
|-------------------|-----|------------------|----------|----------------------------|-----------------------------|
| Covered Area      | N/A | Plot area        | 32108    | Reference Number           | 17016                       |
| Covered Veranda   | N/A |                  |          |                            |                             |
| Uncovered Veranda | N/A | Pool<br>Parking  | No<br>No | Property type<br>Condition | Land and Plots<br>Pre-Owned |
| Energy Efficiency | N/A |                  |          |                            |                             |